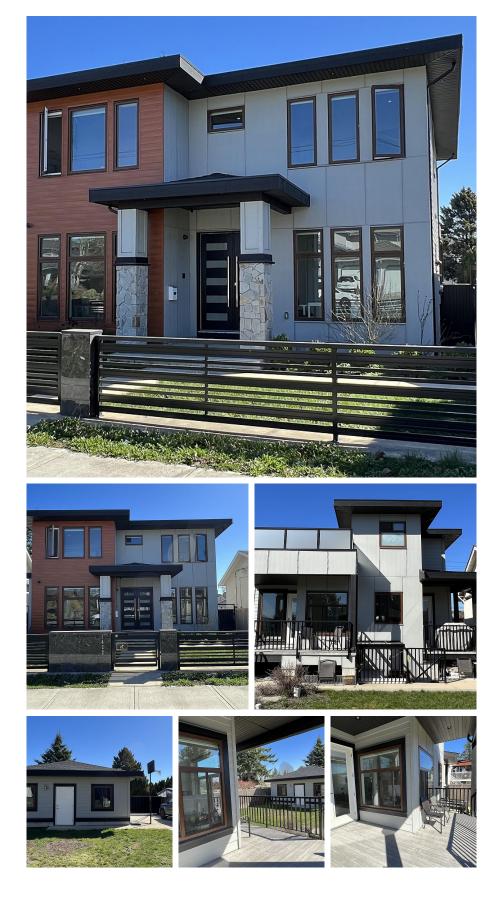

## 1422 Tenth Avenue, New Westminster

\$2,599,000

Open house 1-3pm on Sun Jan 12th. Welcome to this 4 yrs-old luxury custom-built 3-level home, featuring 10ft ceiling on the main floor, hardwood floor all over, high-end appliances. Still under the 2-5-10 warranty. Bordering on the city of Burnaby and New Westminster in a very desirable area! Top school catachments around: close to Tweedsmuir Elementary School, St. Thomas More Collegiate, Our Lady of Mercy School, New Westminster Secondary School, Bryne Road Shopping, 22nd Street Skytrain Station/Edmonds Skytrain Station, and much more! Large southeast facing backyard, lane access, triple garage. There's a onebdr legal rental suite down in basement, together with a huge recreation room.