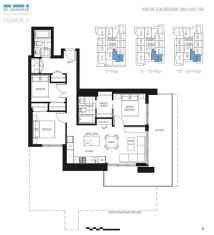

## **KEY INFORMATION**

MLS® R2953060

Residential Attached

Sullivan Heights

3 Bedrooms

2 Bathrooms

932 SF

\$577.56 Maintenance Fees