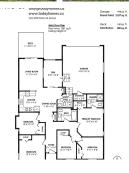

## 14116 88 Avenue, Surrey

\$1,348,888

Welcome to Beautiful Rancher on huge 8323 sqft lot, with a potential for future MULTI-FAMILY development including a 4-Plex (check w/city), this home offers 5 bedrooms & 2.5 baths with a good sized family room opens to a covered deck in the back yard plus a large driveway can fit 4 cars plus a spacious double garage. A walking distance to beautiful Bear Creek Park, Surrey Art Gallery, Temple, and buses on 88 Ave. Enver Creek Secondary and Brookside Elementary are 5 minutes drive away. Located in a highly developing area with potential for future development under the proposed Fleetwood Plan. The close proximity to the new Skytrain station will add value in the future. Perfect for investors or families looking for this large lot in highly sought-after neighborhood of GREEN TIMBERS area.

## **KEY INFORMATION**

MLS® R2952504

Residential Detached

Bear Creek Green Timbers

5 Bedrooms

3 Bathrooms

1,581 SF

8,323 SF Lot