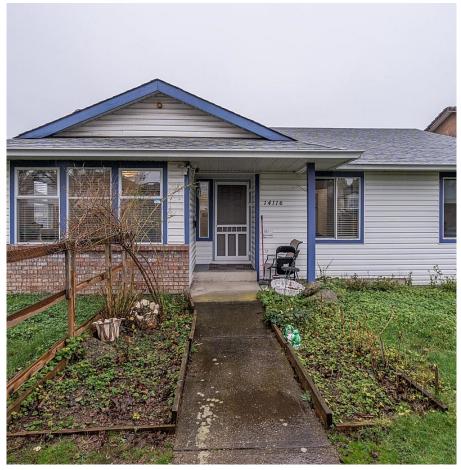

## 14116 88 Avenue, Surrey

\$1,348,888

Welcome to Beautiful Rancher on huge 8323 sqft lot, with a potential for future MULTI-FAMILY development including a 4-Plex (check w/city), this home offers 5 bedrooms & 2.5 baths with a good sized family room opens to a covered deck in the back yard plus a large driveway can fit 4 cars plus a spacious double garage. A walking distance to beautiful Bear Creek Park, Surrey Art Gallery, Temple, and buses on 88 Ave. Enver Creek Secondary and Brookside Elementary are 5 minutes drive away. Located in a highly developing area with potential for future development under the proposed Fleetwood Plan. The close proximity to the new Skytrain station will add value in the future. Perfect for investors or families looking for this large lot in highly sought-after neighborhood of GREEN TIMBERS area.

## **KEY INFORMATION**

MLS® R2952504

Residential Detached

Bear Creek Green Timbers

5 Bedrooms

3 Bathrooms

1,581 SF

8,323 SF Lot