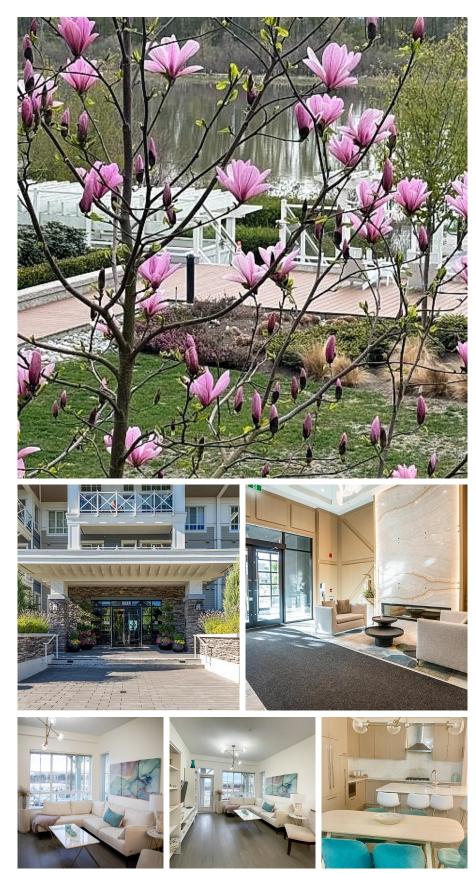

## 213 5535 Admiral Way, Delta

\$989,900

Nature Lover's Dream! Lay in bed and enjoy spectacular mountain and river views with eagles flying by. Sit on the deck and revel in the beautiful gardens. Bright, quiet unit with large, beautiful, kitchen and spa-inspired bathrooms. Be rejuvenated as dusk turns the trees golden and the sky lights up. A Truly Magical Lifestyle! Walk along the river, in the forest or by the golf course. Enjoy the beautiful marina, fabulous 12000 square foot resort-type clubhouse and social events. Two parking spots, one with EV, one truck size. Storage unit. OPEN SATURDAY JAN 25 1-3 PM.

## FEATURES

Year Built: 2021 Views: GARDENS, MOUNTAINS, MARINA Listed By: Saba Realty Ltd.