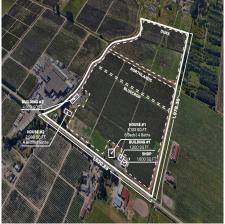

### 46.68 ACRES 2 HOUSES AND BLUEBERRY

FARM. The main home is 5,123 SQ/FT built in 1997 and includes 6 spacious bedrooms and 4 Bathrooms. Has a 1,200 SQ/FT Storage Building and a 1,600 SQ/FT Shop. The fully renovated second house is 2,980 SQ/FT with 4 bedrooms and 3 bathrooms and has a large 4,800 SQ/FT Building/ Workshop. Total of 40 Acres are planted in 3 varieties of blueberries, Duke, Bluecrop and Northlands producing approx. 350,000 LBS annually. Easy Access to Golden Ears Way, Lougheed Highway and Highway #1. This is a great location, close to all amenities with beautiful surrounding mountain & valley views.