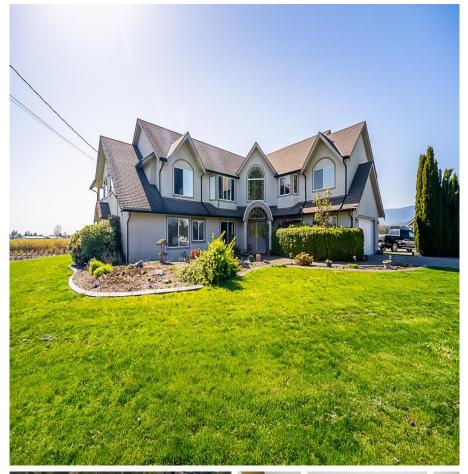

# 13795 Hale Road, Pitt Meadows

\$5,985,000

### 46.68 ACRES 2 HOUSES AND BLUEBERRY

FARM. The main home is 5,123 SQ/FT built in 1997 and includes 6 spacious bedrooms and 4 Bathrooms. Has a 1,200 SQ/FT Storage Building and a 1,600 SQ/FT Shop. The fully renovated second house is 2,980 SQ/FT with 4 bedrooms and 3 bathrooms and has a large 4,800 SQ/FT Building/ Workshop. Total of 40 Acres are planted in 3 varieties of blueberries, Duke, Bluecrop and Northlands producing approx. 350,000 LBS annually. Easy Access to Golden Ears Way, Lougheed Highway and Highway #1. This is a great location, close to all amenities with beautiful surrounding mountain & valley views.

#### **KEY INFORMATION**

MLS® R2953879 Residential Detached North Meadows 6 Bedrooms 5 Bathrooms 5,123 SF

## FEATURES

Year Built: 1997 Views: Mountain and Valley Listed By: eXp Realty of Canada, Inc.