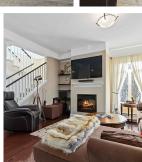

## 1920 Caledonia Ave, Victoria

\$825,000

Open Sunday 11:00-12:30. This modern 3-bed, 3bath townhouse is perfectly located in Victoria's Central Park area, offering the best of downtown living. Steps from Royal Athletic Park & Save On Foods Arena, ideally situated for easy access to great restaurants, coffee shops, and shopping. This bright and spacious end unit features an openconcept main floor with hardwood flooring, granite counters, stainless steel appliances, an electric fireplace, and a covered balcony for your morning coffee. The lower level offers an additional bedroom, a third bathroom, and laundry. The top floor has a large primary bedroom with a walk-in closet and en-suite, plus another bedroom and bathroom. Enjoy outdoor living with a private patio and courtyard perfect for summer BBQs. No age restrictions, no rental restrictions, and pets welcome! With easy access to downtown and a well-run strata with fees of \$350/month, this home is a perfect fit for both homeowners and investors alike. (id:56120)