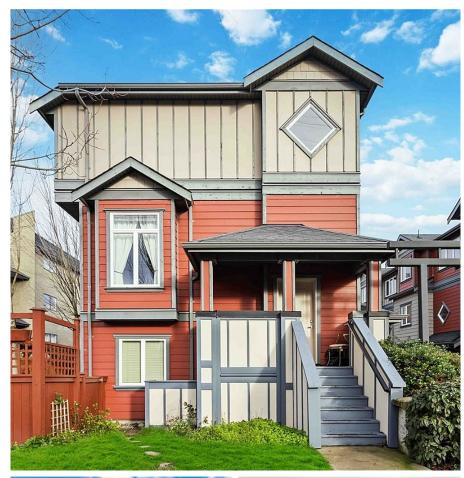

## 1920 Caledonia Ave, Victoria

\$825,000

Open Sunday 11:00-12:30. This modern 3-bed, 3bath townhouse is perfectly located in Victoria's Central Park area, offering the best of downtown living. Steps from Royal Athletic Park & Save On Foods Arena, ideally situated for easy access to great restaurants, coffee shops, and shopping. This bright and spacious end unit features an openconcept main floor with hardwood flooring, granite counters, stainless steel appliances, an electric fireplace, and a covered balcony for your morning coffee. The lower level offers an additional bedroom, a third bathroom, and laundry. The top floor has a large primary bedroom with a walk-in closet and en-suite, plus another bedroom and bathroom. Enjoy outdoor living with a private patio and courtyard perfect for summer BBQs. No age restrictions, no rental restrictions, and pets welcome! With easy access to downtown and a well-run strata with fees of \$350/month, this home is a perfect fit for both homeowners and investors alike. (id:56120)