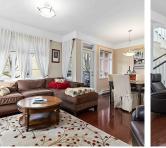

## 1920 Caledonia Ave, Victoria

\$825,000

Open Sunday 11:00-12:30. This modern 3-bed, 3bath townhouse is perfectly located in Victoria's Central Park area, offering the best of downtown living. Steps from Royal Athletic Park & Save On Foods Arena, ideally situated for easy access to great restaurants, coffee shops, and shopping. This bright and spacious end unit features an openconcept main floor with hardwood flooring, granite counters, stainless steel appliances, an electric fireplace, and a covered balcony for your morning coffee. The lower level offers an additional bedroom, a third bathroom, and laundry. The top floor has a large primary bedroom with a walk-in closet and en-suite, plus another bedroom and bathroom. Enjoy outdoor living with a private patio and courtyard perfect for summer BBQs. No age restrictions, no rental restrictions, and pets welcome! With easy access to downtown and a well-run strata with fees of \$350/month, this home is a perfect fit for both homeowners and investors alike. (id:56120)