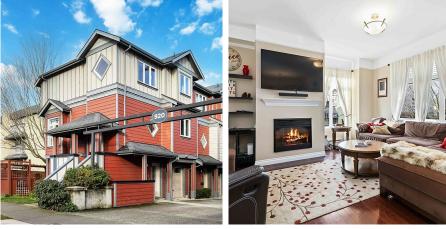

## 1920 Caledonia Ave, Victoria

\$825,000

Open Sunday 11:00-12:30. This modern 3-bed, 3bath townhouse is perfectly located in Victoria's Central Park area, offering the best of downtown living. Steps from Royal Athletic Park & Save On Foods Arena, ideally situated for easy access to great restaurants, coffee shops, and shopping. This bright and spacious end unit features an openconcept main floor with hardwood flooring, granite counters, stainless steel appliances, an electric fireplace, and a covered balcony for your morning coffee. The lower level offers an additional bedroom, a third bathroom, and laundry. The top floor has a large primary bedroom with a walk-in closet and en-suite, plus another bedroom and bathroom. Enjoy outdoor living with a private patio and courtyard perfect for summer BBQs. No age restrictions, no rental restrictions, and pets welcome! With easy access to downtown and a well-run strata with fees of \$350/month, this home is a perfect fit for both homeowners and investors alike. (id:56120)