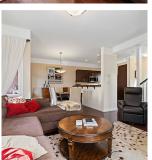

## 1920 Caledonia Ave, Victoria

\$825,000

Open Sunday 11:00-12:30. This modern 3-bed, 3bath townhouse is perfectly located in Victoria's Central Park area, offering the best of downtown living. Steps from Royal Athletic Park & Save On Foods Arena, ideally situated for easy access to great restaurants, coffee shops, and shopping. This bright and spacious end unit features an openconcept main floor with hardwood flooring, granite counters, stainless steel appliances, an electric fireplace, and a covered balcony for your morning coffee. The lower level offers an additional bedroom, a third bathroom, and laundry. The top floor has a large primary bedroom with a walk-in closet and en-suite, plus another bedroom and bathroom. Enjoy outdoor living with a private patio and courtyard perfect for summer BBQs. No age restrictions, no rental restrictions, and pets welcome! With easy access to downtown and a well-run strata with fees of \$350/month, this home is a perfect fit for both homeowners and investors alike. (id:56120)