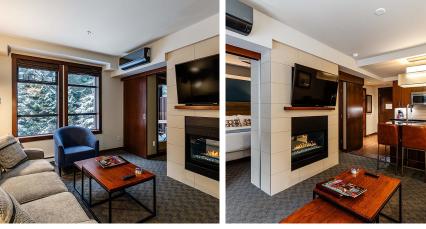

Discover the charm of suite 107A, a fully equipped 1 bedroom 1/4 ownership property just steps from Whistler's Creekside gondola. Located on the quiet backside of the building, it offers a private retreat with comfortable, inviting living spaces ideal for both relaxation and entertaining. Evolution boasts a range of amenities for owners to enjoy, including an outdoor pool, hot tub, steam room, fitness room, kids games room and more. Enjoy one week of use every month, plus two weeks every fourth Christmas and New Years. Week A receive nearly double the in-suite storage of other week owners, creating more space for your gear. Experience the best of Whistler, whether for personal use or as an investment.