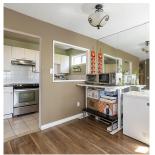

## 205 215 Mowat Street, New Westminster

\$550,000

NEW PRICE! This is a fantastic opportunity to own a bright 2-bedroom GOLDEN corner unit on a QUIET street in uptown New Westminster. The Building is in EXCELLENT condition. Enjoy a spacious living & dining area with LOTS OF SUN in morning & afternoon, generously sized bedrooms that are NOT side by side, and a great semi-covered balcony with an open view. This proactive strata ensures the building is wellmaintained, recent updates including a FULL ENVELOPE PROJECT (2019), elevator upgrades (2022), new boilers (2016), and full re-piping. One parking, One storage locker! cats are welcome (no dogs). Ideally located: Douglas College 15 walk, SkyTrain 14-minute walk, Simcoe Park 5-minute walk, Moody Park 3-minute drive. Showings TBC