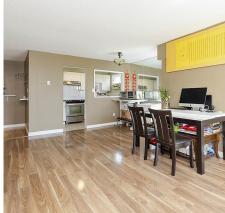

## 205 215 Mowat Street, New Westminster

\$550,000

NEW PRICE! This is a fantastic opportunity to own a bright 2-bedroom GOLDEN corner unit on a QUIET street in uptown New Westminster. The Building is in EXCELLENT condition. Enjoy a spacious living & dining area with LOTS OF SUN in morning & afternoon, generously sized bedrooms that are NOT side by side, and a great semi-covered balcony with an open view. This proactive strata ensures the building is wellmaintained, recent updates including a FULL ENVELOPE PROJECT (2019), elevator upgrades (2022), new boilers (2016), and full re-piping. One parking, One storage locker! cats are welcome (no dogs). Ideally located: Douglas College 15 walk, SkyTrain 14-minute walk, Simcoe Park 5-minute walk, Moody Park 3-minute drive. Showings TBC