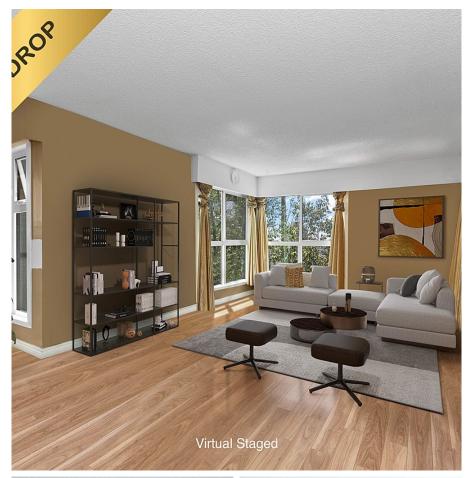

## 205 215 Mowat Street, New Westminster

\$550,000

NEW PRICE! This is a fantastic opportunity to own a bright 2-bedroom GOLDEN corner unit on a QUIET street in uptown New Westminster. The Building is in EXCELLENT condition. Enjoy a spacious living & dining area with LOTS OF SUN in morning & afternoon, generously sized bedrooms that are NOT side by side, and a great semi-covered balcony with an open view. This proactive strata ensures the building is wellmaintained, recent updates including a FULL ENVELOPE PROJECT (2019), elevator upgrades (2022), new boilers (2016), and full re-piping. One parking, One storage locker! cats are welcome (no dogs). Ideally located: Douglas College 15 walk, SkyTrain 14-minute walk, Simcoe Park 5-minute walk, Moody Park 3-minute drive. Showings TBC