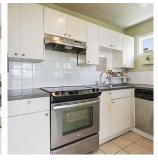

## 205 215 Mowat Street, New Westminster

\$550,000

NEW PRICE! This is a fantastic opportunity to own a bright 2-bedroom GOLDEN corner unit on a QUIET street in uptown New Westminster. The Building is in EXCELLENT condition. Enjoy a spacious living & dining area with LOTS OF SUN in morning & afternoon, generously sized bedrooms that are NOT side by side, and a great semi-covered balcony with an open view. This proactive strata ensures the building is wellmaintained, recent updates including a FULL ENVELOPE PROJECT (2019), elevator upgrades (2022), new boilers (2016), and full re-piping. One parking, One storage locker! cats are welcome (no dogs). Ideally located: Douglas College 15 walk, SkyTrain 14-minute walk, Simcoe Park 5-minute walk, Moody Park 3-minute drive. Showings TBC