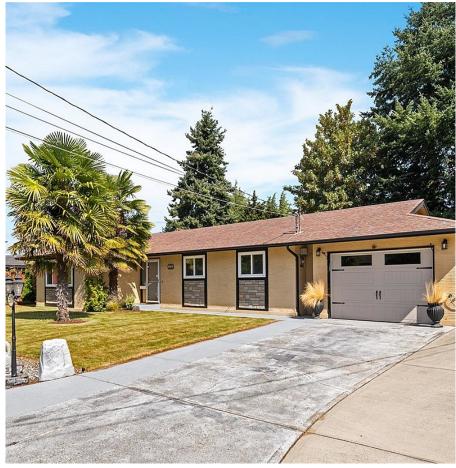

## 510 Nellie Pl, Colwood

\$1,025,000

Tucked away in a tranquil cul-de-sac within a coveted neighborhood, this beautifully crafted 3bedroom, 2-bathroom rancher blends comfort, privacy, and convenience effortlessly. Set on a generous 8,891 square foot lot, it features a fully fenced backyard with an apple tree, two sheds, and lush landscaping, ideal for gatherings and relaxation. Surrounded by mature trees, it offers a private, peaceful retreat. This no-step home also includes a heated garage, adaptable for multiple uses, with a heat pump for year-round comfort. Extra storage space is offered in the easily accessible and spacious attic. The spacious 4-car driveway easily accommodates a boat, RV, or extra vehicles. Steps from the Galloping Goose Trail, golf course, Hatley Castle, and Royal Roads University, with the beach, shopping, dining, and recreation nearby. Lovingly maintained and movein ready, this home awaits its new owners. (id:56120)