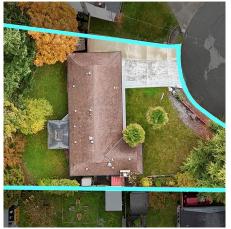

## 510 Nellie Pl, Colwood

\$1,025,000

Tucked away in a tranquil cul-de-sac within a coveted neighborhood, this beautifully crafted 3bedroom, 2-bathroom rancher blends comfort, privacy, and convenience effortlessly. Set on a generous 8,891 square foot lot, it features a fully fenced backyard with an apple tree, two sheds, and lush landscaping, ideal for gatherings and relaxation. Surrounded by mature trees, it offers a private, peaceful retreat. This no-step home also includes a heated garage, adaptable for multiple uses, with a heat pump for year-round comfort. Extra storage space is offered in the easily accessible and spacious attic. The spacious 4-car driveway easily accommodates a boat, RV, or extra vehicles. Steps from the Galloping Goose Trail, golf course, Hatley Castle, and Royal Roads University, with the beach, shopping, dining, and recreation nearby. Lovingly maintained and movein ready, this home awaits its new owners. (id:56120)