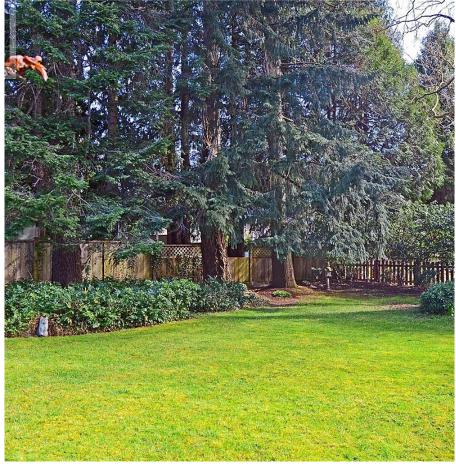

## 1838 Dunnett Cres, Saanich

\$825,000

Welcome to 1838 Dunnett Crescent, a 10,076 sq.ft. flat & sunny lot in high Gordon Head, close to Arbutus. Services complete to the property line. Arguably in one of the best Gordon Head locations. You will enjoy the gorgeous beaches close by, Arbutus Cove, 10-Mile Point and Cadboro Bay Beach. Walk to UVic and all levels of the best public schools in the City. This lot is located on a quiet private cul-de-sac with mature growth. RS-10 zoning. Rarely do lots of this size come on the market in an established neighborhood. Nothing to do except the planning of your dream home. This is a premier Gordon Head offering. Well priced. Assessed at \$ 1,007,000 Pls DO NOT walk on property, by Appointment Only. No Sign. Located left of 1842 Dunnett Cres. \*Buyer to satisfy themselves with future development with the District of Saanich East Planning Dept. Owner is licensed Realtor. We have qualified builders . The three homes included in the photos represent suitable new build possibilities.No GST. (id:56120)