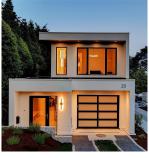

## 1838 Dunnett Cres, Saanich

\$825,000

Welcome to 1838 Dunnett Crescent, a 10,076 sq.ft. flat & sunny lot in high Gordon Head, close to Arbutus. Services complete to the property line. Arguably in one of the best Gordon Head locations. You will enjoy the gorgeous beaches close by, Arbutus Cove, 10-Mile Point and Cadboro Bay Beach. Walk to UVic and all levels of the best public schools in the City. This lot is located on a quiet private cul-de-sac with mature growth. RS-10 zoning. Rarely do lots of this size come on the market in an established neighborhood. Nothing to do except the planning of your dream home. This is a premier Gordon Head offering. Well priced. Assessed at \$ 1,007,000 Pls DO NOT walk on property, by Appointment Only. No Sign. Located left of 1842 Dunnett Cres. \*Buyer to satisfy themselves with future development with the District of Saanich East Planning Dept. Owner is licensed Realtor. We have qualified builders . The three homes included in the photos represent suitable new build possibilities.No GST. (id:56120)