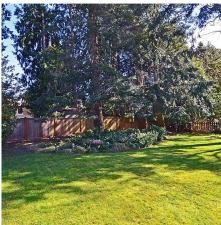

## 1838 Dunnett Cres, Saanich

\$825,000

Welcome to 1838 Dunnett Crescent, a 10,076 sq.ft. flat & sunny lot in high Gordon Head, close to Arbutus. Services complete to the property line. Arguably in one of the best Gordon Head locations. You will enjoy the gorgeous beaches close by, Arbutus Cove, 10-Mile Point and Cadboro Bay Beach. Walk to UVic and all levels of the best public schools in the City. This lot is located on a quiet private cul-de-sac with mature growth. RS-10 zoning. Rarely do lots of this size come on the market in an established neighborhood. Nothing to do except the planning of your dream home. This is a premier Gordon Head offering. Well priced. Assessed at \$ 1,007,000 Pls DO NOT walk on property, by Appointment Only. No Sign. Located left of 1842 Dunnett Cres. \*Buyer to satisfy themselves with future development with the District of Saanich East Planning Dept. Owner is licensed Realtor. We have qualified builders . The three homes included in the photos represent suitable new build possibilities.No GST. (id:56120)