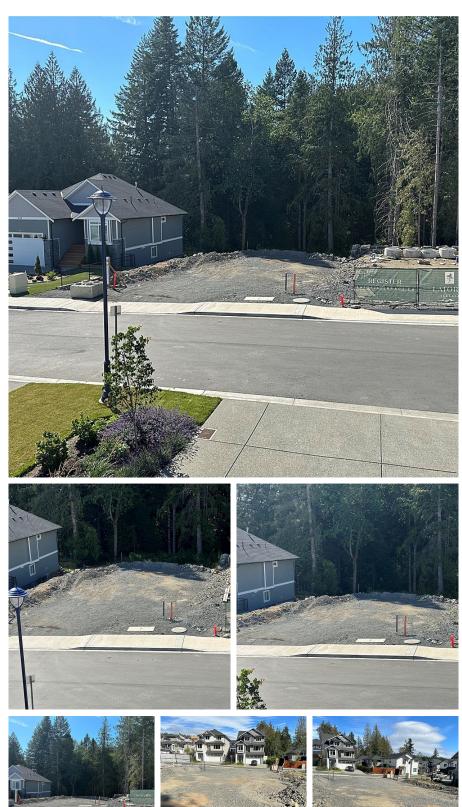

## 2153 Triangle Trail, Langford

\$599,000

Building lot available at Latoria Terrace phase 1. This fully serviced lot in the popular Olympic View area of South Langford backs on to pristine green space with a seasonal creek. Nature trails lead you right next door to the new South Langford Elementary School. Zoning allows for a legal suite. Minutes from Red Barn, Olympic View Golf, Royal Bay and the beach. Don't miss this opportunity to be a part of this growing neighbourhood. (id:56120)

## **KEY INFORMATION**

MLS® 983947 Land Only Walfred o Bedrooms o Bathrooms o SF 5,317 SF Lot