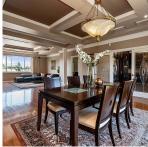

## 46553 Brice Road, Chilliwack

\$1,499,900

A stellar opportunity knocks: a one of a kind nearly 5000 SF custom built property on a large .35 acre lot with private access to Glasgow Park. The main floor (fully concrete) boasts 2,676 SF of garage/workshop space, RV parking, Rec Room/storage area with polished heated concrete floors throughout & 2 pc bath. The living area spans across 2,300 SF! Truly luxurious home with massive rooms, extra high ceilings, hardwood floors, outstanding chef's kitchen, 3 bdrm(2 primary bedrooms)+office & 3 bathrooms. Huge gravelled front yard can fit dozens of cars, trucks, RVs & containers. Perfect for home-based business owners (farmers, mechanics, woodworkers, pet groomers, etc.). 400amps service!