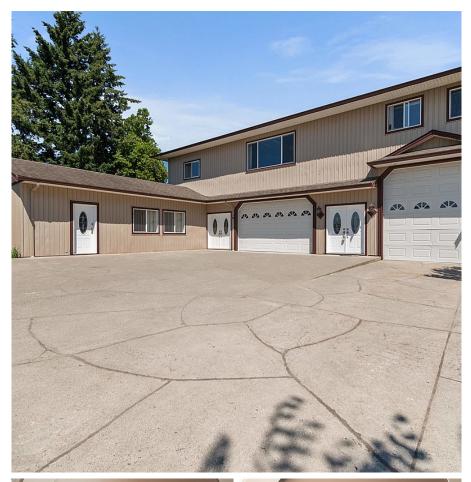

## 46553 Brice Road, Chilliwack

\$1,499,900

A stellar opportunity knocks: a one of a kind nearly 5000 SF custom built property on a large .35 acre lot with private access to Glasgow Park. The main floor (fully concrete) boasts 2,676 SF of garage/workshop space, RV parking, Rec Room/storage area with polished heated concrete floors throughout & 2 pc bath. The living area spans across 2,300 SF! Truly luxurious home with massive rooms, extra high ceilings, hardwood floors, outstanding chef's kitchen, 3 bdrm(2 primary bedrooms)+office & 3 bathrooms. Huge gravelled front yard can fit dozens of cars, trucks, RVs & containers. Perfect for home-based business owners (farmers, mechanics, woodworkers, pet groomers, etc.). 400amps service!

## **KEY INFORMATION**

MLS® R2953769

Residential Detached

Chilliwack

3 Bedrooms

4 Bathrooms

4,929 SF

15,045 SF Lot