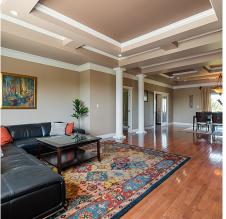

## 46553 Brice Road, Chilliwack

\$1,499,900

A stellar opportunity knocks: a one of a kind nearly 5000 SF custom built property on a large .35 acre lot with private access to Glasgow Park. The main floor (fully concrete) boasts 2,676 SF of garage/workshop space, RV parking, Rec Room/storage area with polished heated concrete floors throughout & 2 pc bath. The living area spans across 2,300 SF! Truly luxurious home with massive rooms, extra high ceilings, hardwood floors, outstanding chef's kitchen, 3 bdrm(2 primary bedrooms)+office & 3 bathrooms. Huge gravelled front yard can fit dozens of cars, trucks, RVs & containers. Perfect for home-based business owners (farmers, mechanics, woodworkers, pet groomers, etc.). 400amps service!