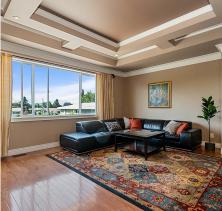

## 46553 Brice Road, Chilliwack

\$1,499,900

A stellar opportunity knocks: a one of a kind nearly 5000 SF custom built property on a large .35 acre lot with private access to Glasgow Park. The main floor (fully concrete) boasts 2,676 SF of garage/workshop space, RV parking, Rec Room/storage area with polished heated concrete floors throughout & 2 pc bath. The living area spans across 2,300 SF! Truly luxurious home with massive rooms, extra high ceilings, hardwood floors, outstanding chef's kitchen, 3 bdrm(2 primary bedrooms)+office & 3 bathrooms. Huge gravelled front yard can fit dozens of cars, trucks, RVs & containers. Perfect for home-based business owners (farmers, mechanics, woodworkers, pet groomers, etc.). 400amps service!