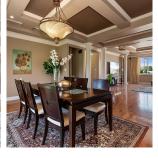

## 46553 Brice Road, Chilliwack

\$1,499,900

A stellar opportunity knocks: a one of a kind nearly 5000 SF custom built property on a large .35 acre lot with private access to Glasgow Park. The main floor (fully concrete) boasts 2,676 SF of garage/workshop space, RV parking, Rec Room/storage area with polished heated concrete floors throughout & 2 pc bath. The living area spans across 2,300 SF! Truly luxurious home with massive rooms, extra high ceilings, hardwood floors, outstanding chef's kitchen, 3 bdrm(2 primary bedrooms)+office & 3 bathrooms. Huge gravelled front yard can fit dozens of cars, trucks, RVs & containers. Perfect for home-based business owners (farmers, mechanics, woodworkers, pet groomers, etc.). 400amps service!