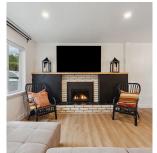

## 20368 Kent Street, Maple Ridge

\$1,078,000

Enjoy thoughtful design in this renovated 3-bed, 1full bath family home that seamlessly blends comfort, style & functionality. Nestled in charming Historic Port Hammond, this home is characterized by clean lines, natural stone/wood finishes & a cozy colour palette. The culinary enthusiast will love the well-appointed kitchen; new Whirlpool appliances, ample counter space & a huge island that beckons both conversation & culinary creativity! For those who love to entertain, the home presents a seamless flow between indoor & outdoor spaces. Stay comfortable with central heating & a cozy gas fireplace year-round. Easily-maintainable yard, hot tub, tiki-hut, insulated shed & lots of parking! OPEN HOUSE Saturday, 2-4PM and Sunday, 1-3PM