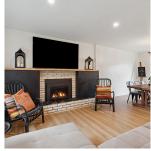

## 20368 Kent Street, Maple Ridge

\$1,078,000

Enjoy thoughtful design in this renovated 3-bed, 1full bath family home that seamlessly blends comfort, style & functionality. Nestled in charming Historic Port Hammond, this home is characterized by clean lines, natural stone/wood finishes & a cozy colour palette. The culinary enthusiast will love the well-appointed kitchen; new Whirlpool appliances, ample counter space & a huge island that beckons both conversation & culinary creativity! For those who love to entertain, the home presents a seamless flow between indoor & outdoor spaces. Stay comfortable with central heating & a cozy gas fireplace year-round. Easily-maintainable yard, hot tub, tiki-hut, insulated shed & lots of parking! OPEN HOUSE Saturday, 2-4PM and Sunday, 1-3PM