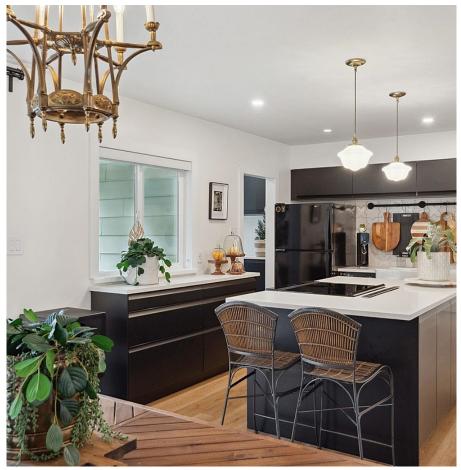

## 20368 Kent Street, Maple Ridge

\$1,078,000

Enjoy thoughtful design in this renovated 3-bed, 1full bath family home that seamlessly blends comfort, style & functionality. Nestled in charming Historic Port Hammond, this home is characterized by clean lines, natural stone/wood finishes & a cozy colour palette. The culinary enthusiast will love the well-appointed kitchen; new Whirlpool appliances, ample counter space & a huge island that beckons both conversation & culinary creativity! For those who love to entertain, the home presents a seamless flow between indoor & outdoor spaces. Stay comfortable with central heating & a cozy gas fireplace year-round. Easily-maintainable yard, hot tub, tiki-hut, insulated shed & lots of parking! OPEN HOUSE Saturday, 2-4PM and Sunday, 1-3PM