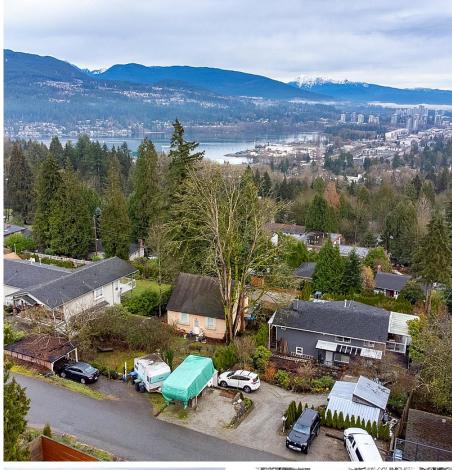

## 1013 Tuxedo Drive, Port Moody

\$1,550,000

Prime location with stunning unobstructed Mountain and Ocean views! The home features 3 bedrooms on the main unit with large private deck and a spacious one bedroom mortgage helper below. This property holds tons of potential to either fully renovate and live or build your dream home. This large rare 11,342 sqft lot also meets city requirements for a two lot sub-division and SSMUH guidelines for 4 unit multiplex - please verify development plans with city. Minutes to Skytrain at Moody Center or Buquitlam stations, Rocky Point Park, Shopping Centers, Seaview Elementary, Port Moody Secondary and SFU. Showings by appointment, book yours today!

## FEATURES

Year Built: 1949 Views: BURRARD INLET Listed By: Royal LePage Sterling Realty