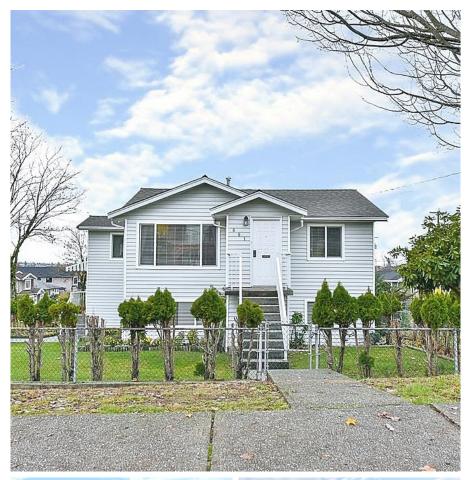

## 881 Macdonald Avenue, Burnaby

\$2,490,000

Builders and investors alert. Prime 6,161 sq.ft. (61' x 101') corner lot in prestigious Willingdon
Heights area, located at the intersection of
MacDonald Ave and Venables Street. This lot can
be combined with 855 MacDonald Ave for
potential multiplex or rowhousing development
(please confirm with City of Burnaby).
Conveniently located near schools, parks and
shopping.

## **KEY INFORMATION**

MLS® R2954034
Residential Detached

Willingdon Heights

8 Bedrooms

4 Bathrooms

2,526 SF

6,167 SF Lot