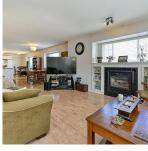

## 711 Riverside Drive, Port Coquitlam

\$1,250,000

Port Coquitlam Rancher with a Loft. Completely Wheelchair accessible with wider doors and hallways. Features a Newer Roof, new hot water tank and new furnace. Double Garage plus large double driveway and a fully fenced yard with a lovely 20' x 14' covered patio. Build in Vacuum plus a 3 ft crawl space. Huge mud room and lots of built-in cabinetry. Bay windows, skylight, gas fireplace, open concept main floor plus a mountain view. Open House Sunday Jan 19, 2 to 4pm.