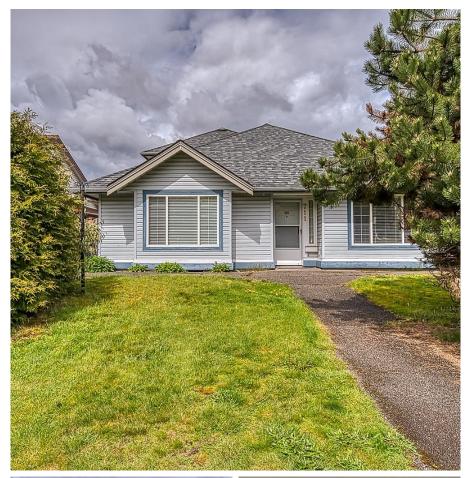

## 711 Riverside Drive, Port Coquitlam

\$1,250,000

Port Coquitlam Rancher with a Loft. Completely Wheelchair accessible with wider doors and hallways. Features a Newer Roof, new hot water tank and new furnace. Double Garage plus large double driveway and a fully fenced yard with a lovely 20' x 14' covered patio. Build in Vacuum plus a 3 ft crawl space. Huge mud room and lots of built-in cabinetry. Bay windows, skylight, gas fireplace, open concept main floor plus a mountain view. Open House Sunday Jan 19, 2 to 4pm.

## **KEY INFORMATION**

MLS® R2954050

Residential Detached

Riverwood

3 Bedrooms

3 Bathrooms

1,826 SF

5,382 SF Lot

## **FEATURES**

Year Built: 1995

Listed By: Royal Pacific Realty (Kingsway) Ltd.