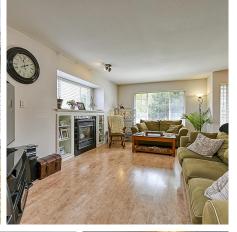

## 711 Riverside Drive, Port Coquitlam

\$1,250,000

Port Coquitlam Rancher with a Loft. Completely Wheelchair accessible with wider doors and hallways. Features a Newer Roof, new hot water tank and new furnace. Double Garage plus large double driveway and a fully fenced yard with a lovely 20' x 14' covered patio. Build in Vacuum plus a 3 ft crawl space. Huge mud room and lots of built-in cabinetry. Bay windows, skylight, gas fireplace, open concept main floor plus a mountain view. Open House Sunday Jan 19, 2 to 4pm.