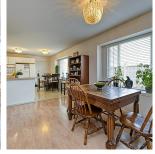

## 711 Riverside Drive, Port Coquitlam

\$1,250,000

Port Coquitlam Rancher with a Loft. Completely Wheelchair accessible with wider doors and hallways. Features a Newer Roof, new hot water tank and new furnace. Double Garage plus large double driveway and a fully fenced yard with a lovely 20' x 14' covered patio. Build in Vacuum plus a 3 ft crawl space. Huge mud room and lots of built-in cabinetry. Bay windows, skylight, gas fireplace, open concept main floor plus a mountain view. Open House Sunday Jan 19, 2 to 4pm.