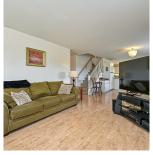

## 711 Riverside Drive, Port Coquitlam

\$1,250,000

Port Coquitlam Rancher with a Loft. Completely Wheelchair accessible with wider doors and hallways. Features a Newer Roof, new hot water tank and new furnace. Double Garage plus large double driveway and a fully fenced yard with a lovely 20' x 14' covered patio. Build in Vacuum plus a 3 ft crawl space. Huge mud room and lots of built-in cabinetry. Bay windows, skylight, gas fireplace, open concept main floor plus a mountain view. Open House Sunday Jan 19, 2 to 4pm.