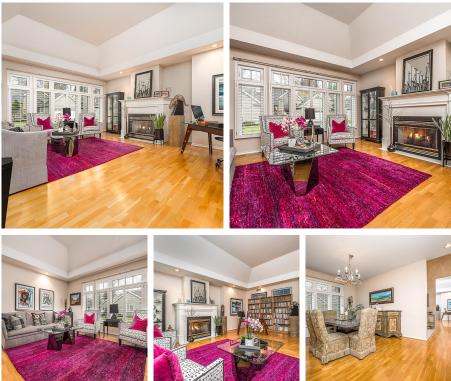

## 105 6505 3 Avenue, Delta

\$1,850,000

This stunning water-view home in the prestigious Monterra gated community offers a serene, turnkey lifestyle, just a 5-minute walk to Centennial Beach and the Southlands. Located on a corner end unit, it features abundant natural light through expansive windows. Enjoy a southeast-facing patio overlooking a peaceful water feature and lush garden. The main floor boasts wood floors, while the upper level offers brand-new carpeting. Newer windows with elegant California shutters complement the cathedral ceilings in the living and family rooms. Built-in closets offer ample storage, and the large primary bedroom is conveniently located on the main floor. A grand entry with a spiral staircase adds to the homes' luxurious appeal.