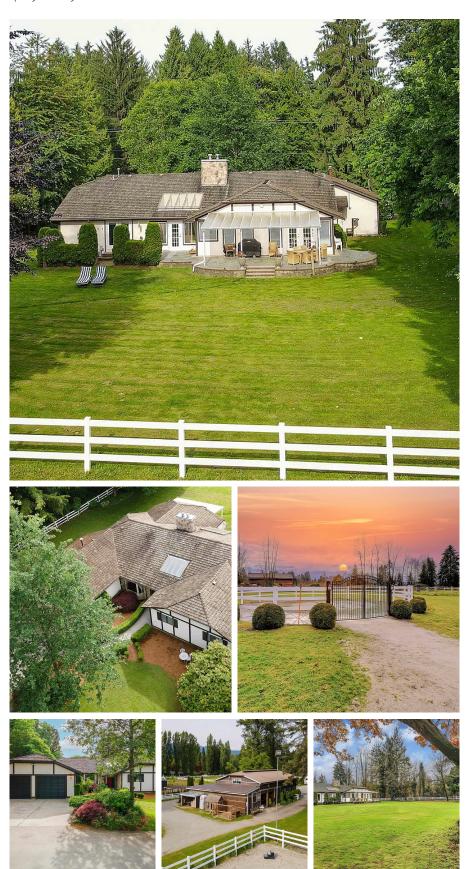

## 13483 Cedar Way, Maple Ridge

\$3,599,000

MARQUIS EQUESTRIAN in the Maple Ridge Equestrian Park. One of a kind property in one of Maple Ridges most beautiful neighborhoods. This showcase one level home has a huge open gourmet granite country kitchen and extra large dining areas for big family events or dinners. Dining area opens to massive deck & hot tub overlooking the private fenced estate. All rooms are extra large here incl the office, bedrooms and big family/ games room amazing for gatherings. Superior 9 stall barn, muted stalls, automatic waterers, wash workshop. 150' x 100' lit all weather sand riding ring & 50'sand round pen, paddocks area, & huge workshop. BONUS 600 sq ft detached suite. This estate is surrounded by mountain and pastoral views and has been lovingly and carefully maintained and shows extremely well.

## **KEY INFORMATION**

MLS® R2953900

Residential Detached

North Maple Ridge

3 Bedrooms

4 Bathrooms

3,269 SF

174,240 SF Lot

## **FEATURES**

Year Built: 1980

Views: MOUNTAINS AND PASTURE

Listed By: Royal LePage - Brookside Realty