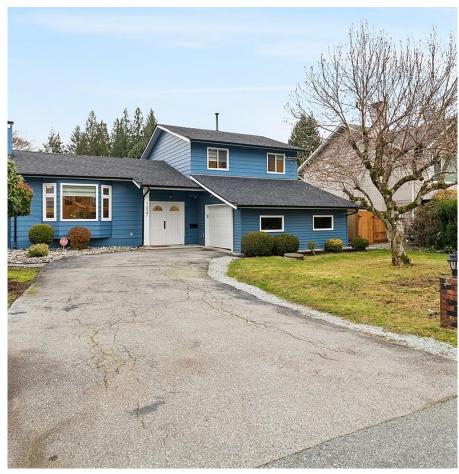

## 1037 Spruce Avenue, Port Coquitlam

\$1,488,800

Fully renovated, split level on one of the best streets in sought after Lincoln Park. Ultra-quiet & super private street. Loads of updates in last 3 yrs incl new kitchen w/quartz counters, new appliances, cabinets, vinyl floors, windows, roof, furnace w/heat pump & A/C & H2O. Sunken family rm off kitchen w/slider out to private level yard w/newer fence (5 yrs). Updated 3pc bath off family rm, newer w&d, bdrm located off lower level, lrg storage rm off foyer & 1.5 car garage. Living rm w/gas f/p, 3 bdrms up, primary w/deck overlooking yard & fully updated 4pc ensuite w/ quartz countertops, new tub, new toilet, new sink & floor to ceiling tile in tub surround. Also fully updated main 4pc bath. Updated lighting & crown moulding throughout. Shows great!

## **KEY INFORMATION**

MLS® R2954105

Residential Detached

Lincoln Park

4 Bedrooms

3 Bathrooms

1,848 SF

6,000 SF Lot