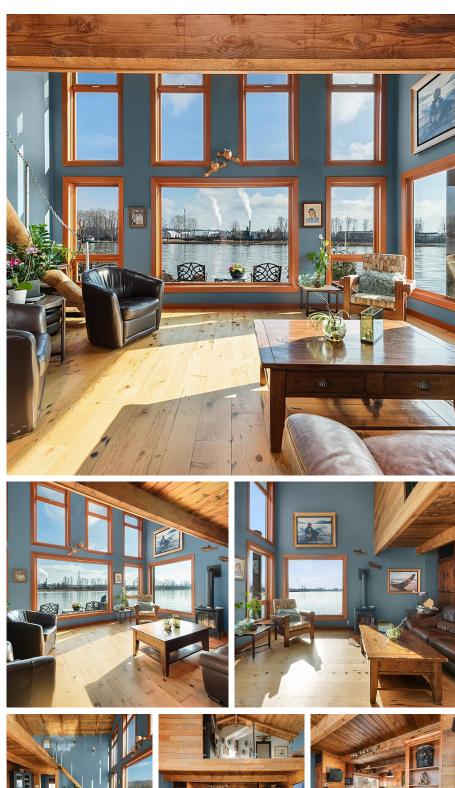

## 1 800 South Dyke Road, New Westminster

\$799,900

Looking for a CHANGE of PACE? Want to enjoy NATURE without giving up the conveniences of the CITY? Discover a life on the WATER! The main level features a bright OPEN CONCEPT floorplan, thoughtfully designed CUSTOM MILLWORK throughout, a GAS FIREPLACE to keep you cozy, a beautifully RENOVATED BATHROOM, & breathtaking DOUBLE HEIGHT FLOOR to CEILING windows. Upstairs is a large master bedroom, a guest room with a built-in MURPHY BED, & a LOFT area with a MILLION DOLLAR VIEW, perfect for a home office. With a PARK as your neighbour, you will never lose your FOREVER VIEW! Home can be moved to different marina & lot can be sold separately. GREAT LOCATION, just off HWY 91 & 17, minutes to WALMART & STARLIGHT CASINO. FREE BOAT SLIP & NO MOORAGE fee! A-LENDER BANK FINANCING AVAILABLE! RENTALS ok!

## FEATURES

Year Built: 1977 Views: 180° RIVER VIEWS Listed By: RE/MAX Select Realty