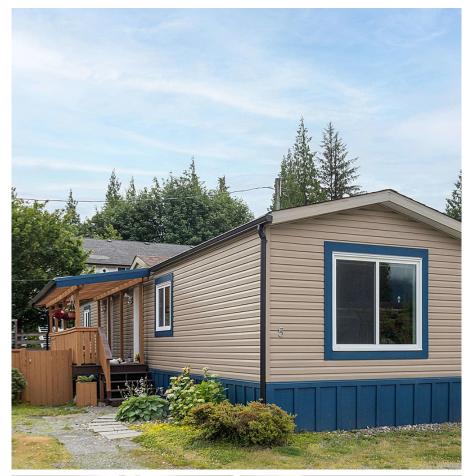

## 5 40022 Government Road, Squamish

\$480,000

Modern and move-in ready, this charming 2-bedroom, 2-bathroom single-wide manufactured home offers 938 sq ft of well-designed living space. Built in 2016, it boasts a solid foundation and excellent condition throughout. Enjoy a spacious wrap-around yard and parking for three vehicles—ideal for first-time buyers seeking comfort, outdoor space, and convenience. Pad fee is \$920.64