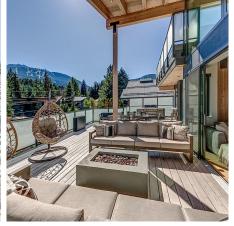

## 7333 Toni Sailer Lane, Whistler

\$6,980,000

A diamond nestled in White Gold, this 2020-built architectural masterpiece blends modern luxury with nature's beauty. Just steps from Whistler Village and Lost Lake, this 4.5 bed, 4.5 bath residence commands breathtaking views of Blackcomb and Whistler mountains. The 2,626 sq ft of indoor living space seamlessly extends into over 3,000 sq ft of outdoor elegance. Lounge on expansive cedar decks, soak in the infinity-edge swim spa, or retreat to your private backyard oasis. Designed for both summer and winter living, the open-concept layout features vaulted ceilings, gluelam beams, and high-end finishes throughout. An oversized 2-car garage with a workshop and custom winter gear storage ensure ultimate convenience in this exquisite, year-round retreat.