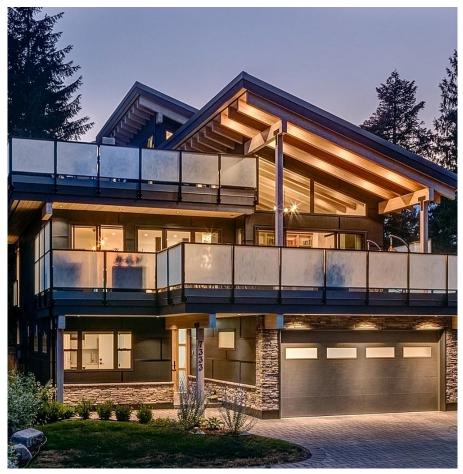

## 7333 Toni Sailer Lane, Whistler

\$6,980,000

A diamond nestled in White Gold, this 2020-built architectural masterpiece blends modern luxury with nature's beauty. Just steps from Whistler Village and Lost Lake, this 4.5 bed, 4.5 bath residence commands breathtaking views of Blackcomb and Whistler mountains. The 2,626 sq ft of indoor living space seamlessly extends into over 3,000 sq ft of outdoor elegance. Lounge on expansive cedar decks, soak in the infinity-edge swim spa, or retreat to your private backyard oasis. Designed for both summer and winter living, the open-concept layout features vaulted ceilings, gluelam beams, and high-end finishes throughout. An oversized 2-car garage with a workshop and custom winter gear storage ensure ultimate convenience in this exquisite, year-round retreat.