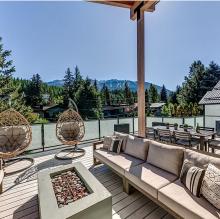

## 7333 Toni Sailer Lane, Whistler

\$6,980,000

A diamond nestled in White Gold, this 2020-built architectural masterpiece blends modern luxury with nature's beauty. Just steps from Whistler Village and Lost Lake, this 4.5 bed, 4.5 bath residence commands breathtaking views of Blackcomb and Whistler mountains. The 2,626 sq ft of indoor living space seamlessly extends into over 3,000 sq ft of outdoor elegance. Lounge on expansive cedar decks, soak in the infinity-edge swim spa, or retreat to your private backyard oasis. Designed for both summer and winter living, the open-concept layout features vaulted ceilings, gluelam beams, and high-end finishes throughout. An oversized 2-car garage with a workshop and custom winter gear storage ensure ultimate convenience in this exquisite, year-round retreat.