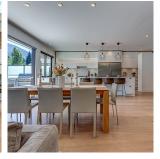

## 7333 Toni Sailer Lane, Whistler

\$6,980,000

A diamond nestled in White Gold, this 2020-built architectural masterpiece blends modern luxury with nature's beauty. Just steps from Whistler Village and Lost Lake, this 4.5 bed, 4.5 bath residence commands breathtaking views of Blackcomb and Whistler mountains. The 2,626 sq ft of indoor living space seamlessly extends into over 3,000 sq ft of outdoor elegance. Lounge on expansive cedar decks, soak in the infinity-edge swim spa, or retreat to your private backyard oasis. Designed for both summer and winter living, the open-concept layout features vaulted ceilings, gluelam beams, and high-end finishes throughout. An oversized 2-car garage with a workshop and custom winter gear storage ensure ultimate convenience in this exquisite, year-round retreat.