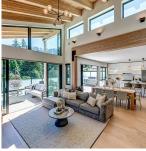

## 7333 Toni Sailer Lane, Whistler

\$6,980,000

A diamond nestled in White Gold, this 2020-built architectural masterpiece blends modern luxury with nature's beauty. Just steps from Whistler Village and Lost Lake, this 4.5 bed, 4.5 bath residence commands breathtaking views of Blackcomb and Whistler mountains. The 2,626 sq ft of indoor living space seamlessly extends into over 3,000 sq ft of outdoor elegance. Lounge on expansive cedar decks, soak in the infinity-edge swim spa, or retreat to your private backyard oasis. Designed for both summer and winter living, the open-concept layout features vaulted ceilings, gluelam beams, and high-end finishes throughout. An oversized 2-car garage with a workshop and custom winter gear storage ensure ultimate convenience in this exquisite, year-round retreat.