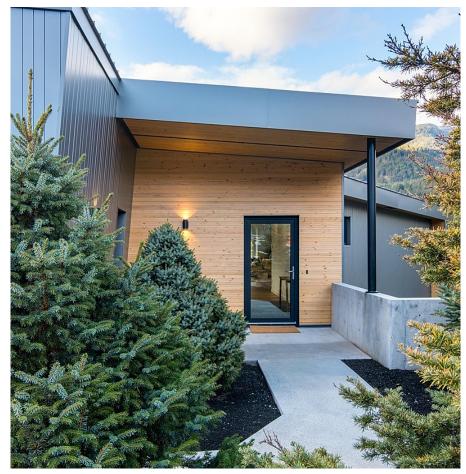

## 1780 Pinewood Drive, Pemberton

\$2,999,999

This luxury home built by Newlines Contracting is an ICF concrete build offering the highest level of insulation. Enjoy the stunning views from your large triple pane windows all throughout. The floorplan makes this home a great fit for all ages. The main level features a grand living area, expansive kitchen, coffee nook, large outdoor deck, bedroom w ensuite bathroom, office & powder room. Downstairs is the true primary bedroom & 2 large bedrooms w ensuite bathrooms, large den, laundry & mechanical room. The backyard is ready for your personalized Scandinav spa retreat. The local builder would be delighted to continue to work with you & make your dreams a reality. This home offers the perfect balance of privacy & accessibility.

## **FEATURES**

Year Built: 2024

Views: Stunning panoramic mountain Listed By: Stilhavn Real Estate Services