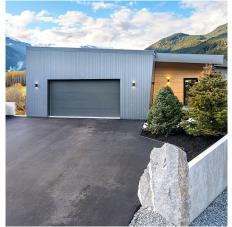

## 1780 Pinewood Drive, Pemberton

\$2,999,999

This luxury home built by Newlines Contracting is an ICF concrete build offering the highest level of insulation. Enjoy the stunning views from your large triple pane windows all throughout. The floorplan makes this home a great fit for all ages. The main level features a grand living area, expansive kitchen, coffee nook, large outdoor deck, bedroom w ensuite bathroom, office & powder room. Downstairs is the true primary bedroom & 2 large bedrooms w ensuite bathrooms, large den, laundry & mechanical room. The backyard is ready for your personalized Scandinav spa retreat. The local builder would be delighted to continue to work with you & make your dreams a reality. This home offers the perfect balance of privacy & accessibility.

## **FEATURES**

Year Built: 2024

Views: Stunning panoramic mountain Listed By: Stilhavn Real Estate Services