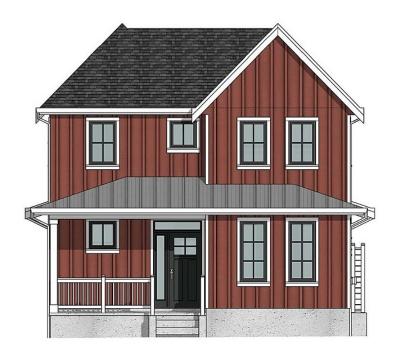

## 6450 Hammermill Avenue, Delta

\$1,731,900

Harrow Estate Cottages~ this 4-bedroom estate cottages is tucked into a quiet neighbourhood steps from farmers' fields, a short walk to the beach and the Market Square . Painted in harvestinspired hues, these classic farmhouses feature generous covered front porches, tranquil backyard patios, walk-in pantries, a two-car detached, and a heat pump for year round heating and cooling. The kitchen is the heart and designed for the joy of sharing food. With Fisher & Paykel stainless steel appliances, large quartz centre island with waterfall edge, and behind stylish barn doors - a spacious walk-in pantry with shelving, storage systems, and convenient working counter. This is a pre-sale with move in est. Summer/Fall 2025!