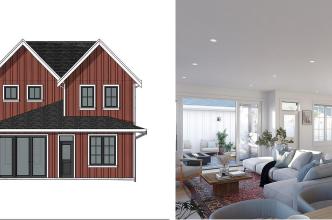

## 6450 Hammermill Avenue, Delta

\$1,731,900

Harrow Estate Cottages~ this 4-bedroom estate cottages is tucked into a quiet neighbourhood steps from farmers' fields, a short walk to the beach and the Market Square . Painted in harvestinspired hues, these classic farmhouses feature generous covered front porches, tranquil backyard patios, walk-in pantries, a two-car detached, and a heat pump for year round heating and cooling. The kitchen is the heart and designed for the joy of sharing food. With Fisher & Paykel stainless steel appliances, large quartz centre island with waterfall edge, and behind stylish barn doors - a spacious walk-in pantry with shelving, storage systems, and convenient working counter. This is a pre-sale with move in est. Summer/Fall 2025!