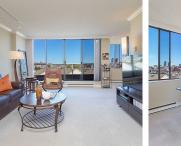

## 415 225 Belleville St, Victoria

\$749,000

Discover an exceptional harbourside residence in the prestigious Laurel Point area, perfectly positioned on the northeast corner with stunning views of the Inner Harbour, the Empress Hotel, the illuminated Blue Bridge, and lush gardens below. Offering over 1,200 square feet of living space plus a 55-square-foot deck, this elegant home includes 2 bedrooms, 2 bathrooms, custom shelving, closet organizers, and in-suite laundry for ultimate comfort. Resort-style amenities enhance the lifestyle, featuring a heated outdoor pool, fitness centre, billiards room, car wash, library, workshop, secure underground parking, and bike storage. Small pets are welcome. Enjoy the convenience of vibrant downtown restaurants, shopping, and the Inner Harbour Pathway, with easy access to the Clipper, Coho ferry, and seaplane services. Don't miss this unique opportunity to experience waterfront living at its finest. (id:56120)