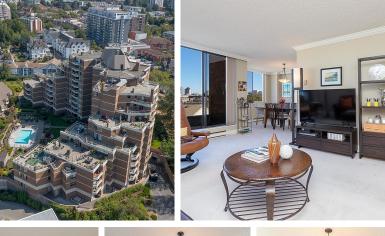

## 415 225 Belleville St, Victoria

\$749,000

Discover an exceptional harbourside residence in the prestigious Laurel Point area, perfectly positioned on the northeast corner with stunning views of the Inner Harbour, the Empress Hotel, the illuminated Blue Bridge, and lush gardens below. Offering over 1,200 square feet of living space plus a 55-square-foot deck, this elegant home includes 2 bedrooms, 2 bathrooms, custom shelving, closet organizers, and in-suite laundry for ultimate comfort. Resort-style amenities enhance the lifestyle, featuring a heated outdoor pool, fitness centre, billiards room, car wash, library, workshop, secure underground parking, and bike storage. Small pets are welcome. Enjoy the convenience of vibrant downtown restaurants, shopping, and the Inner Harbour Pathway, with easy access to the Clipper, Coho ferry, and seaplane services. Don't miss this unique opportunity to experience waterfront living at its finest. (id:56120)