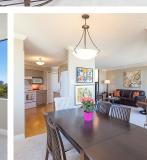

## 415 225 Belleville St, Victoria

\$749,000

Discover an exceptional harbourside residence in the prestigious Laurel Point area, perfectly positioned on the northeast corner with stunning views of the Inner Harbour, the Empress Hotel, the illuminated Blue Bridge, and lush gardens below. Offering over 1,200 square feet of living space plus a 55-square-foot deck, this elegant home includes 2 bedrooms, 2 bathrooms, custom shelving, closet organizers, and in-suite laundry for ultimate comfort. Resort-style amenities enhance the lifestyle, featuring a heated outdoor pool, fitness centre, billiards room, car wash, library, workshop, secure underground parking, and bike storage. Small pets are welcome. Enjoy the convenience of vibrant downtown restaurants, shopping, and the Inner Harbour Pathway, with easy access to the Clipper, Coho ferry, and seaplane services. Don't miss this unique opportunity to experience waterfront living at its finest. (id:56120)