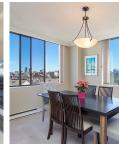

## 415 225 Belleville St, Victoria

\$749,000

Discover an exceptional harbourside residence in the prestigious Laurel Point area, perfectly positioned on the northeast corner with stunning views of the Inner Harbour, the Empress Hotel, the illuminated Blue Bridge, and lush gardens below. Offering over 1,200 square feet of living space plus a 55-square-foot deck, this elegant home includes 2 bedrooms, 2 bathrooms, custom shelving, closet organizers, and in-suite laundry for ultimate comfort. Resort-style amenities enhance the lifestyle, featuring a heated outdoor pool, fitness centre, billiards room, car wash, library, workshop, secure underground parking, and bike storage. Small pets are welcome. Enjoy the convenience of vibrant downtown restaurants, shopping, and the Inner Harbour Pathway, with easy access to the Clipper, Coho ferry, and seaplane services. Don't miss this unique opportunity to experience waterfront living at its finest. (id:56120)