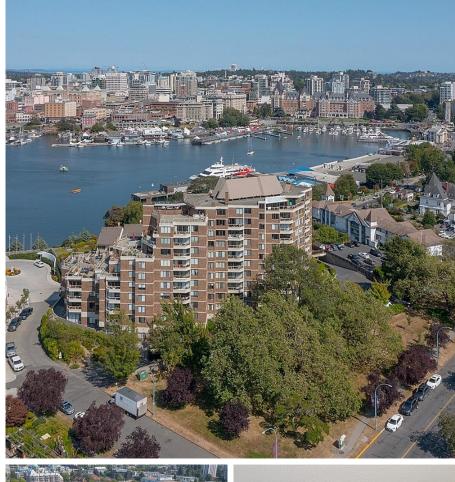

## 415 225 Belleville St, Victoria

\$749,000

Discover an exceptional harbourside residence in the prestigious Laurel Point area, perfectly positioned on the northeast corner with stunning views of the Inner Harbour, the Empress Hotel, the illuminated Blue Bridge, and lush gardens below. Offering over 1,200 square feet of living space plus a 55-square-foot deck, this elegant home includes 2 bedrooms, 2 bathrooms, custom shelving, closet organizers, and in-suite laundry for ultimate comfort. Resort-style amenities enhance the lifestyle, featuring a heated outdoor pool, fitness centre, billiards room, car wash, library, workshop, secure underground parking, and bike storage. Small pets are welcome. Enjoy the convenience of vibrant downtown restaurants, shopping, and the Inner Harbour Pathway, with easy access to the Clipper, Coho ferry, and seaplane services. Don't miss this unique opportunity to experience waterfront living at its finest. (id:56120)