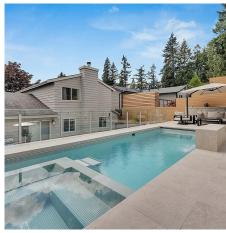

## 1209 Cypress Place, Port Moody

\$1,799,900

Mountain Meadows perfection, cul-de-sac for the kids to play, steps to elementary school and park, with middle and high school an easy walk. Vacation in your own backyard! Resort-like amenities, 2 year old, 4'6" deep concrete pool, built in hot tub, swim spa, waterfall, tanning patio, conversation area, outdoor dining area. Inside the home you have 4 bedrooms, large living and dining room open to the front of the house, kitchen and family room along the back overlooking the yard. Nicely updated, newer windows, newer plumbing and piping.