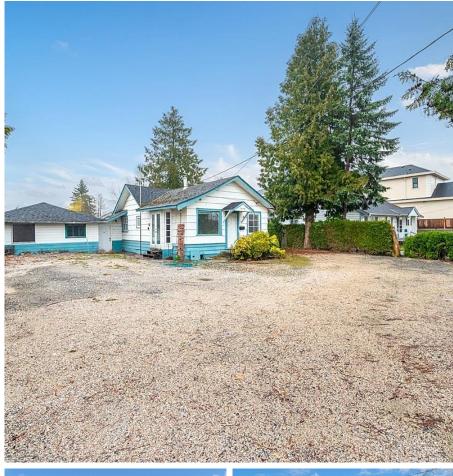

## 13331 Blundell Road, Richmond

\$1,790,000

Located in a peaceful country setting, this spacious 1/2 acre lot in Richmond enjoys a coveted southern exposure. Just 10 minutes from a scenic golf course, the popular Ironwood shopping plazas, and Highway 99, it offers both tranquility and convenience. Kingswood Elementary and McNair Secondary are also nearby, making this an ideal spot for families or an excellent investment opportunity. Don't miss this opportunity.

## **KEY INFORMATION**

MLS® R2954272 Residential Detached East Richmond 2 Bedrooms 1 Bathroom 800 SF 21,780 SF Lot

## FEATURES

Year Built: 1933 Listed By: RE/MAX Select Properties