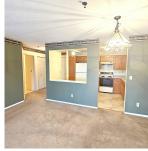

## 218 33535 King Road, Abbotsford

\$359,900

Central Heights Manor! Do I need to say more? This large 1280 square foot 2 bedroom, 2 bathroom, large utility room coom condo is waiting for you. 1 underground parking spot, 2 storage lockers and amenities galore including a gym, games room, commercial kitchen, meeting areas, and a workshop to tinker around in. Don't delay, these units do not last long.