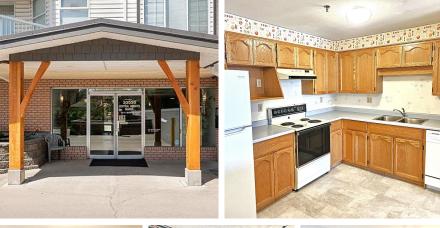

## 218 33535 King Road, Abbotsford

\$359,900

Central Heights Manor! Do I need to say more? This large 1280 square foot 2 bedroom, 2 bathroom, large utility room coom condo is waiting for you. 1 underground parking spot, 2 storage lockers and amenities galore including a gym, games room, commercial kitchen, meeting areas, and a workshop to tinker around in. Don't delay, these units do not last long.