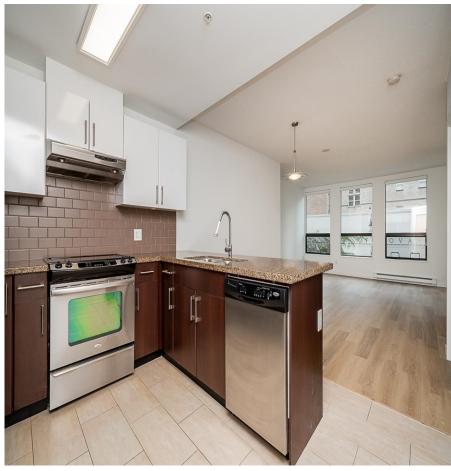

## 306 14 Begbie Street, New Westminster

\$599,000

This pristine 1-bed, 1-bath condo in the popular Quay area of New Westminster offers urban elegance. With an open concept layout, stunning granite kitchen countertops, stainless steel appliances, and laminate flooring, it's a true gem. Steps away from the Skytrain station, Quay Boardwalk, and Market, you'll enjoy Sunday strolls along the riverwalk, surrounded by amazing restaurants and cafes

## FEATURES

Year Built: 2009 Listed By: RE/MAX 2000 Realty