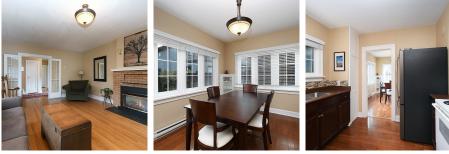

## 3919 Quadra St, Saanich

\$1,175,000

Developers Alert! 10970 Sq Ft or .25 of an acre of land POTENTIAL for redevelopment in the desirable Maplewood neighbourhood with a charming updated 1935 character home. Located close to Quadra & Mckenzie where the future plan from Saanich is to densfy the surrounding area and plan for an urban neighbourhood over time. Many updates of today blended with the character of its 1930's vintage, you will love the charm & ambiance. Updated heat pump, kitchen cupboards & counters, natural gas fireplace, wood floors throughout & period accents generous sized living room, separate dining room, kitchen that opens to the deck and back garden & 2 bedrooms. The upper loft area with skylight & 2 pce. bath offers more living space & the lower level provides in-law accommodation with 3rd bedroom and bath. The large private back yard is perfect for children to run around or for those who like to garden. This location is so convenient to downtown; is close to great shopping and schools. Call today! (id:56120)