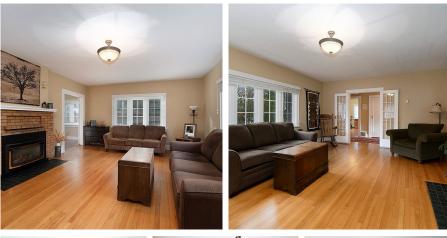

## 3919 Quadra St, Saanich

\$1,175,000

Developers Alert! 10970 Sq Ft or .25 of an acre of land POTENTIAL for redevelopment in the desirable Maplewood neighbourhood with a charming updated 1935 character home. Located close to Quadra & Mckenzie where the future plan from Saanich is to densfy the surrounding area and plan for an urban neighbourhood over time. Many updates of today blended with the character of its 1930's vintage, you will love the charm & ambiance. Updated heat pump, kitchen cupboards & counters, natural gas fireplace, wood floors throughout & period accents generous sized living room, separate dining room, kitchen that opens to the deck and back garden & 2 bedrooms. The upper loft area with skylight & 2 pce. bath offers more living space & the lower level provides in-law accommodation with 3rd bedroom and bath. The large private back yard is perfect for children to run around or for those who like to garden. This location is so convenient to downtown; is close to great shopping and schools. Call today! (id:56120)