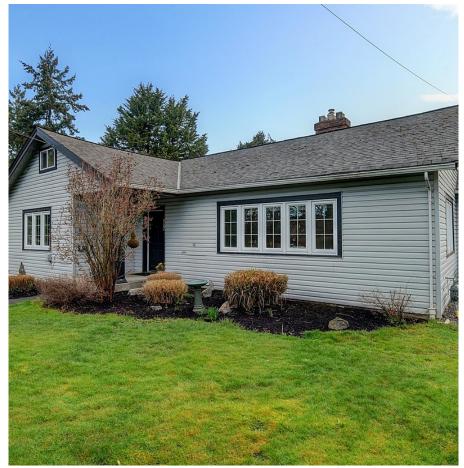

## 3919 Quadra St, Saanich

\$1,175,000

Developers Alert! 10970 Sq Ft or .25 of an acre of land POTENTIAL for redevelopment in the desirable Maplewood neighbourhood with a charming updated 1935 character home. Located close to Quadra & Mckenzie where the future plan from Saanich is to densfy the surrounding area and plan for an urban neighbourhood over time. Many updates of today blended with the character of its 1930's vintage, you will love the charm & ambiance. Updated heat pump, kitchen cupboards & counters, natural gas fireplace, wood floors throughout & period accents generous sized living room, separate dining room, kitchen that opens to the deck and back garden & 2 bedrooms. The upper loft area with skylight & 2 pce. bath offers more living space & the lower level provides in-law accommodation with 3rd bedroom and bath. The large private back yard is perfect for children to run around or for those who like to garden. This location is so convenient to downtown; is close to great shopping and schools. Call today! (id:56120)

## **KEY INFORMATION**

MLS® 984053 Residential Detached Maplewood 4 Bedrooms 3 Bathrooms 2,787 SF 10,970 SF Lot

## FEATURES

Year Built: 1935 Listed By: RE/MAX Camosun