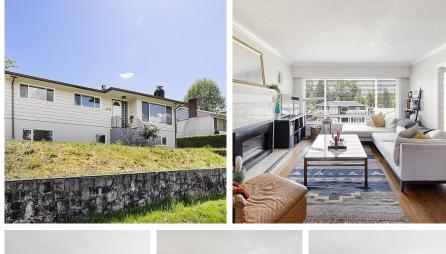

## 4378 Briarwood Crescent, Burnaby

\$2,480,000

Renovated 2 level home with back lane at the heart of Burnaby close to Metrotown! Features w/3 bedrooms on the main floor & mortgage helper in basement with separate entry. Situated on the high side of the street taking advantage of the Mountain VIEW. South-facing backyard with 170SF covered deck. 2010 large kitchen w/glass tile back-splash, granite counters, S/S appls. Beautifully finished hardwood floors. Newer windows. Exterior painted 2016. 2013 high efficiency furnace. Newer tub. Close to Wesburn Park, Moscrop School & transit. Centrally located in popular Garden Village! Move in now or hold for long-term investment! Ready for 6 plex development!