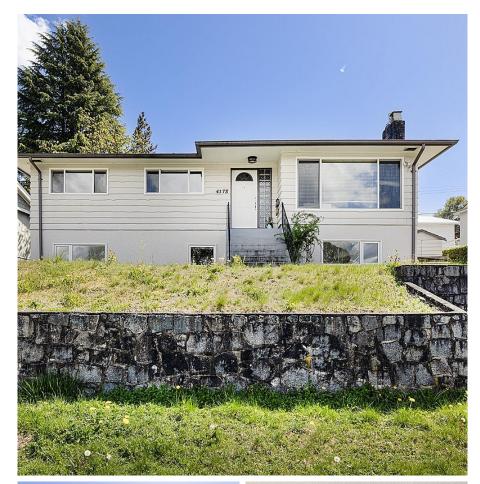

## 4378 Briarwood Crescent, Burnaby

\$2,480,000

Renovated 2 level home with back lane at the heart of Burnaby close to Metrotown! Features w/3 bedrooms on the main floor & mortgage helper in basement with separate entry. Situated on the high side of the street taking advantage of the Mountain VIEW. South-facing backyard with 170SF covered deck. 2010 large kitchen w/glass tile back-splash, granite counters, S/S appls. Beautifully finished hardwood floors. Newer windows. Exterior painted 2016. 2013 high efficiency furnace. Newer tub. Close to Wesburn Park, Moscrop School & transit. Centrally located in popular Garden Village! Move in now or hold for long-term investment! Ready for 6 plex development!

## **KEY INFORMATION**

MLS® R2953405 Residential Detached Garden Village 5 Bedrooms 3 Bathrooms 2,400 SF 6,776 SF Lot

## FEATURES

Year Built: 1954 Views: MOUNTAINS Listed By: Interlink Realty