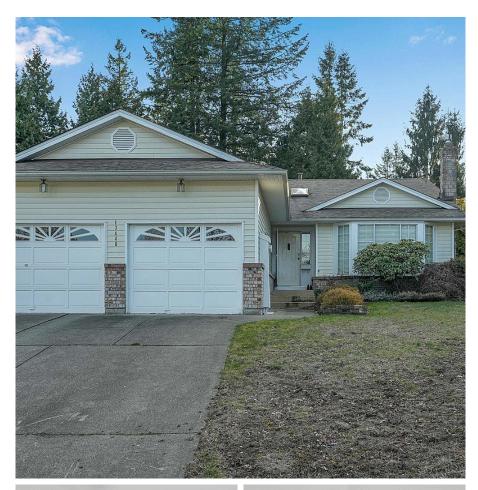

## 13446 60a Avenue, Surrey

\$1,499,000

Oversized well built 5 bed 3 bath rancher on a HUGE nearly 12,000 sqft lot. Potential to build a MEGA Home or duplexes with potential garden suite. Recently updated featuring new laminate floors, freshly painted with updated zebra blinds. Updated lighting and plumbing fixtures. Rented for over \$6000 a month! Easy access to King G BLVD, Hwy 10 and walking distance of schools, bus stop and shopping amenities.

## **KEY INFORMATION**

MLS® R2954430

Residential Detached

Panorama Ridge

5 Bedrooms

3 Bathrooms

2,005 SF

11,940 SF Lot