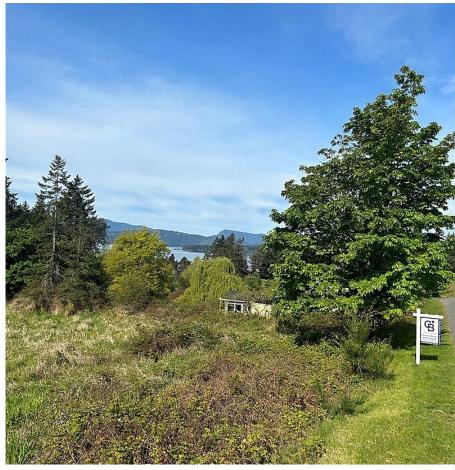

## 1214 Paisley Rd, Pender Island

\$289,000

Welcome to 1214 Paisley Road, Port Washington, on beautiful North Pender Island. This 1.2 acre lot is sunny, south-facing, and close to everything. Minutes drive from the ferry, the golf course, Home Hardware, groceries, the library, you name it. Walk to the float-plane terminal and government dock at Port Washington, multiple beaches and bays, and the stunning trails and views in George Hill Park within minutes. While close to everything, you feel a world away in Port Washington. Bring your vision to this mostly cleared, pastoral property. There are plenty of building sites to choose from, and potential water views, west towards the setting sun and Saltspring Island. Hydro, phone, cable and internet on Paisley Road. Septic and well required. Jump on this rare offering and experience southern Gulf Island living at its finest. It's really nice here. (id:56120)