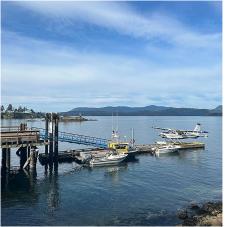

## 1214 Paisley Rd, Pender Island

\$289,000

Welcome to 1214 Paisley Road, Port Washington, on beautiful North Pender Island. This 1.2 acre lot is sunny, south-facing, and close to everything. Minutes drive from the ferry, the golf course, Home Hardware, groceries, the library, you name it. Walk to the float-plane terminal and government dock at Port Washington, multiple beaches and bays, and the stunning trails and views in George Hill Park within minutes. While close to everything, you feel a world away in Port Washington. Bring your vision to this mostly cleared, pastoral property. There are plenty of building sites to choose from, and potential water views, west towards the setting sun and Saltspring Island. Hydro, phone, cable and internet on Paisley Road. Septic and well required. Jump on this rare offering and experience southern Gulf Island living at its finest. It's really nice here. (id:56120)