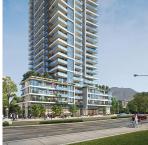

## 1609 9675 King George Boulevard, Surrey

\$699,900

Brand New 2 Bed, 2 Bath Corner Unit in Surrey City Centre – Completion This Year! This 812 sqft south-facing corner unit features modern design with premium stainless-steel appliances, quartz countertops, and soft-close cabinetry. Enjoy wideplank laminate flooring, large windows, and overheight ceilings for a bright, open feel. Both bathrooms have porcelain tiles, mirrored medicine cabinets, and a soaker bathtub in the main bath. Steps to Surrey Memorial, Holland Park, SFU, and Central City. Walk to Transit & King George Skytrain. Over 32,000 sqft of amenities including fitness center, party room, rooftop lounge & more. Assignment of contract AT A GREAT PRICE— PLUS 10K DECORATING ALLOWANCE. EST. **COMPLETION SPRING 2025** 