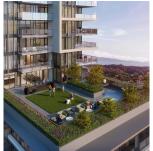

## 1609 9675 King George Boulevard, Surrey

\$699,900

Brand New 2 Bed, 2 Bath Corner Unit in Surrey City Centre – Completion This Year! This 812 sqft south-facing corner unit features modern design with premium stainless-steel appliances, quartz countertops, and soft-close cabinetry. Enjoy wideplank laminate flooring, large windows, and overheight ceilings for a bright, open feel. Both bathrooms have porcelain tiles, mirrored medicine cabinets, and a soaker bathtub in the main bath. Steps to Surrey Memorial, Holland Park, SFU, and Central City. Walk to Transit & King George Skytrain. Over 32,000 sqft of amenities including fitness center, party room, rooftop lounge & more. Assignment of contract AT A GREAT PRICE— PLUS 10K DECORATING ALLOWANCE. EST. **COMPLETION SPRING 2025** 