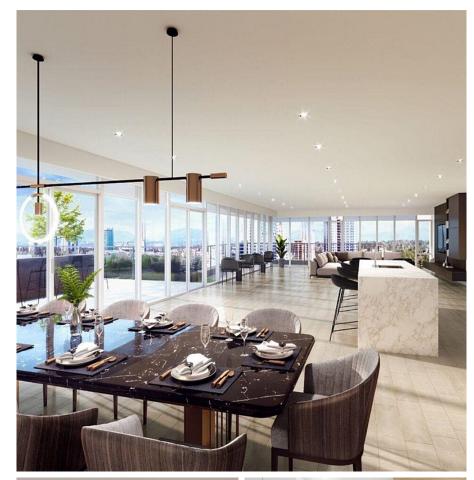

## 1609 9675 King George Boulevard, Surrey

\$699,900

Brand New 2 Bed, 2 Bath Corner Unit in Surrey City Centre – Completion This Year! This 812 sqft south-facing corner unit features modern design with premium stainless-steel appliances, quartz countertops, and soft-close cabinetry. Enjoy wideplank laminate flooring, large windows, and overheight ceilings for a bright, open feel. Both bathrooms have porcelain tiles, mirrored medicine cabinets, and a soaker bathtub in the main bath. Steps to Surrey Memorial, Holland Park, SFU, and Central City. Walk to Transit & King George Skytrain. Over 32,000 sqft of amenities including fitness center, party room, rooftop lounge & more. Assignment of contract AT A GREAT PRICE— PLUS 10K DECORATING ALLOWANCE. EST. **COMPLETION SPRING 2025** 