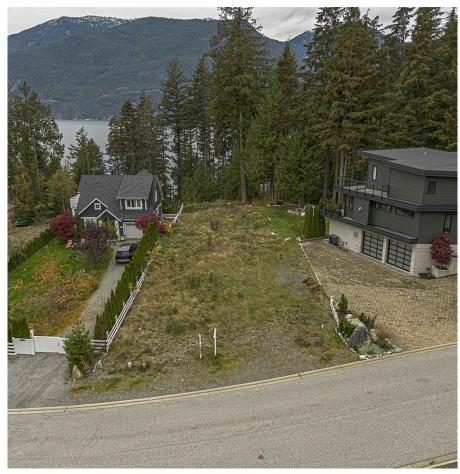

## 685 Copper Drive, Britannia Beach

\$1,089,000

VIEWS & LOCATION!! Nestled in the vibrant and developing community of Britannia Beach, this beautiful flat building lot offers the ideal setting for your dream home. With breathtaking views of Howe Sound and the surrounding mountains, this property is a blank slate—cleared, surveyed, and ready for your vision. The Britannia Beach community is now opening coffee shops, restaurants, a daycare, library, events center, and a grocery store, all just a short walk away. Its strategic location ensures an easy commute to Vancouver via the nearby highway, while future amenities enhance modern living. Seize this rare chance to blend natural beauty with convenience in a community poised for transformation.

## **KEY INFORMATION**

MLS® R2954676

Land Only

Britannia Beach

o Bedrooms

o Bathrooms

o SF

9,014 SF Lot