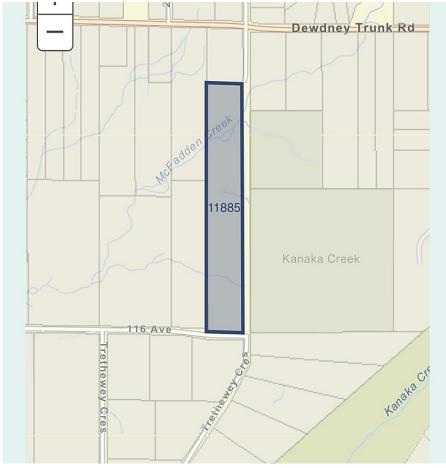

## 11885 264 Street, Maple Ridge

\$2,399,000

Welcome to this stunning 16-acre court sale property offering unparalleled privacy. The custom-built 3-bedroom, 4-bath home features soaring 20-foot ceilings and exquisite design. Additional highlights include a spacious detached workshop, a secondary residence, and convenient RV parking. The property is enhanced by a unique bridge crossing a creek that runs through the land-the only bridge of its kind in the neighborhood. With a 2024 BC Assessment value of \$2.66 million, this property is brimming with potential. The property sale as its conditions. Don't miss this rare opportunity!