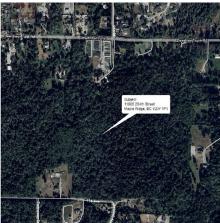

## 11885 264 Street, Maple Ridge

\$2,399,000

Welcome to this stunning 16-acre court sale property offering unparalleled privacy. The custom-built 3-bedroom, 4-bath home features soaring 20-foot ceilings and exquisite design. Additional highlights include a spacious detached workshop, a secondary residence, and convenient RV parking. The property is enhanced by a unique bridge crossing a creek that runs through the land-the only bridge of its kind in the neighborhood. With a 2024 BC Assessment value of \$2.66 million, this property is brimming with potential. The property sale as its conditions. Don't miss this rare opportunity!