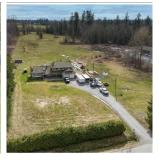

## 11885 264 Street, Maple Ridge

\$2,399,000

Welcome to this stunning 16-acre court sale property offering unparalleled privacy. The custom-built 3-bedroom, 4-bath home features soaring 20-foot ceilings and exquisite design. Additional highlights include a spacious detached workshop, a secondary residence, and convenient RV parking. The property is enhanced by a unique bridge crossing a creek that runs through the land-the only bridge of its kind in the neighborhood. With a 2024 BC Assessment value of \$2.66 million, this property is brimming with potential. The property sale as its conditions. Don't miss this rare opportunity!