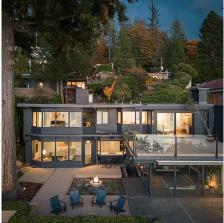

## 5260 Keith Road, West Vancouver

\$5,148,000

Presenting The Courtyard House, an iconic testament to West Coast Modernism, blending the timeless vision of Hamish McIntyre with the refined touch of Russell Hollingsworth. Nestled into a granite outcrop in West Vancouver, this 1961 post-and-beam sanctuary unfolds in harmony with its natural surroundings. A Japanese-inspired courtyard rests against rugged stone, balancing dramatic ocean views with intimate garden spaces. A reborn mid-century modern landmark, now remastered, The Courtyard House preserves its heritage while inviting a new chapter. A home rich with legacy and warmth, it now awaits its next custodian.

## **FEATURES**

Year Built: 1961

Views: Jaw dropping panoramic views

Listed By: Royal LePage Sussex