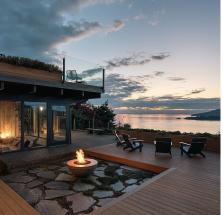

## 5260 Keith Road, West Vancouver

\$5,148,000

Presenting The Courtyard House, an iconic testament to West Coast Modernism, blending the timeless vision of Hamish McIntyre with the refined touch of Russell Hollingsworth. Nestled into a granite outcrop in West Vancouver, this 1961 post-and-beam sanctuary unfolds in harmony with its natural surroundings. A Japanese-inspired courtyard rests against rugged stone, balancing dramatic ocean views with intimate garden spaces. A reborn mid-century modern landmark, now remastered, The Courtyard House preserves its heritage while inviting a new chapter. A home rich with legacy and warmth, it now awaits its next custodian.

## **FEATURES**

Year Built: 1961

Views: Jaw dropping panoramic views

Listed By: Royal LePage Sussex