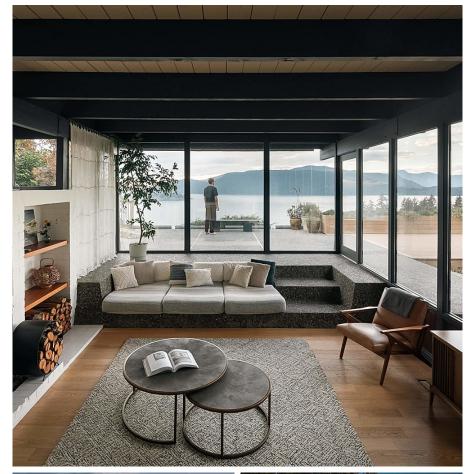

## 5260 Keith Road, West Vancouver

\$5,148,000

Presenting The Courtyard House, an iconic testament to West Coast Modernism, blending the timeless vision of Hamish McIntyre with the refined touch of Russell Hollingsworth. Nestled into a granite outcrop in West Vancouver, this 1961 post-and-beam sanctuary unfolds in harmony with its natural surroundings. A Japanese-inspired courtyard rests against rugged stone, balancing dramatic ocean views with intimate garden spaces. A reborn mid-century modern landmark, now remastered, The Courtyard House preserves its heritage while inviting a new chapter. A home rich with legacy and warmth, it now awaits its next custodian.

## **FEATURES**

Year Built: 1961

Views: Jaw dropping panoramic views

Listed By: Royal LePage Sussex