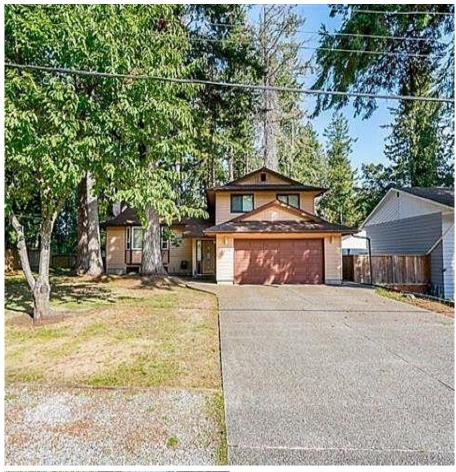

## 5754 135 Street, Surrey

\$1,764,879

INVESTORS ALERT!!! Features 6 bedrooms and 4 full baths (2 bedroom SUITE/MORTGAGE HELPER). Located in the desired area of Panorama Ridge. One bedroom and one FULL bath on the MAIN LEVEL perfect for elderly in the family. BONUS workshop. 11325 SQUARE FEET lot, nice FLAT RECTANGULAR LOT. Build your huge 3 level home (check & confirm with the City of Surrey). Beautiful gardens with private no through street. Centrally located with easy access to Vancouver, South Surrey, Cloverdale, Langley via HWY 10. Close to transit, bridges, shopping and GREAT SCHOOLS. 5754 135 Street Surrey Arborist Report uploaded. Showings with appointment anytime. Seller has permit to cut 7 trees. Open House SATURDAY -18 January 1201-2 PM and Sunday--19 January-2-4 PM. Offer's on Monday-20 January at 5 PM

## **KEY INFORMATION**

MLS® R2954719

Residential Detached

Panorama Ridge

6 Bedrooms

4 Bathrooms

2,812 SF

11,325 SF Lot

## **FEATURES**

Year Built: 1985

Listed By: Royal LePage Global Force Realty