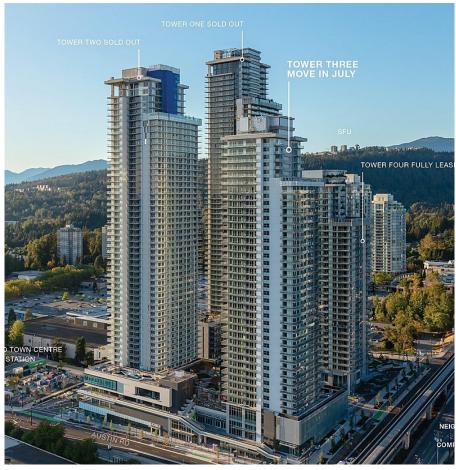

## 708 3888 Evergreen Place, Burnaby

\$879,000

Tower 3 at The City of Lougheed - brought to you by SHAPE, the team behind The Amazing Brentwood and RC at CF Richmond Centre. A brand-new tower with move-in ready homes featuring luxury Bosch appliances, AC and spectacular views. Enjoy the unparalleled convenience of PriceSmart Foods, endless dining options, an evolving shopping centre and 3 SkyTrain lines. A 22,000 SF Private Amenity Space offers sky garden, putting green, expansive fitness centre, co working areas, guest suites and more. This is the final opportunity to own in Neighbourhood One's best location. PLUS - Until February 16th, take advantage of our \*\*Lunar New Year Incentive\*\* - an additional \$18,888 OFF, plus a free home upgrade valued up to \$7,500. Speak with the Sales Team today for more info.