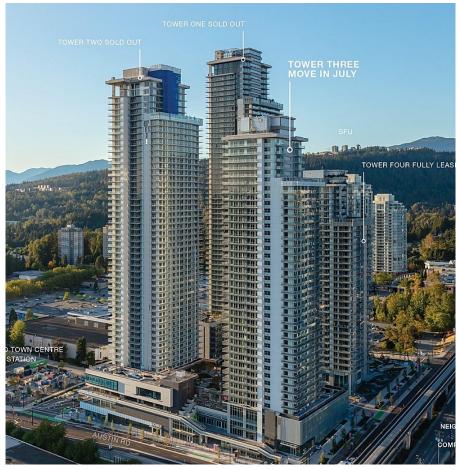

## 802 3888 Evergreen Place, Burnaby

\$895,000

Tower 3 at The City of Lougheed - brought to you by SHAPE, the team behind The Amazing Brentwood and RC at CF Richmond Centre. A brand-new tower with move-in ready homes featuring luxury Bosch appliances, AC and spectacular views. Enjoy the unparalleled convenience of PriceSmart Foods, endless dining options, an evolving shopping centre and 3 SkyTrain lines. A 22,000 SF Private Amenity Space offers sky garden, putting green, expansive fitness centre, co working areas, guest suites and more. This is the final opportunity to own in Neighbourhood One's best location. PLUS - Until February 16th, take advantage of our \*\*Lunar New Year Incentive\*\* - an additional \$18,888 OFF, plus a free home upgrade valued up to \$7,500. Speak with the Sales Team today for more info.