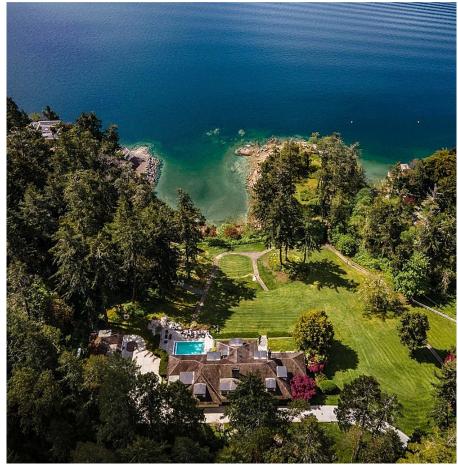

## 605 Senanus Dr, Central Saanich

\$13,995,000

Commissioned in the 1920s, this Samuel McClureera home combines timeless architectural beauty with modern updates, while preserving its oldworld charm. Situated on nearly 5 acres, this waterfront estate offers breathtaking views of Squally Reach, Senanus Island, and Saanich Inlet. The property is private, gated, and peaceful, providing a perfect retreat surrounded by nature. The main home features superior craftsmanship and sweeping water views from every principal room. The gourmet kitchen boasts custom cabinetry, stone countertops, high-end appliances, a pantry, and an island with bar seating. The adjacent dining area is ideal for hosting, and the stylish living room, with its statement fireplace, leads to a covered deck. The primary suite includes a walk-in closet, fireplace, and three-piece ensuite, with deck access. The main floor also offers a second bedroom, a study, a family room, mudroom, and two bathrooms. Upstairs, the second primary suite features a spa-like ensuite and walk-in closet, along with two more bedrooms, two bathrooms, a balcony, and ample attic storage. The lower level is an entertainment hub, with a billiards room, media room, sitting area, and changing room. A separate Caretaker's/Guest Cottage includes two bedrooms, a bathroom, laundry, a full kitchen, and a family room. The workshop features 12-foot garage doors for boat or RV storage and includes woodworking equipment, work benches, mezzanine, and attic storage. The estate has two distinct waterfront features: a sheltered bay for swimming and tidepool exploration, and a point with deeper water access, perfect for watersports, along with stunning vistas and sunsets. Exceptional outdoor living spaces include a swimming pool, multiple patios, meandering trails, and manicured landscaping. Explore the bountiful surrounding waters and rugged coastline from your yacht or pleasure craft, with the convenience of a boathouse with a...