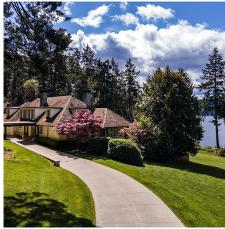

## 605 Senanus Dr, Central Saanich

\$13,995,000

Commissioned in the 1920s, this Samuel McClureera home combines timeless architectural beauty with modern updates, while preserving its oldworld charm. Situated on nearly 5 acres, this waterfront estate offers breathtaking views of Squally Reach, Senanus Island, and Saanich Inlet. The property is private, gated, and peaceful, providing a perfect retreat surrounded by nature. The main home features superior craftsmanship and sweeping water views from every principal room. The gourmet kitchen boasts custom cabinetry, stone countertops, high-end appliances, a pantry, and an island with bar seating. The adjacent dining area is ideal for hosting, and the stylish living room, with its statement fireplace, leads to a covered deck. The primary suite includes a walk-in closet, fireplace, and three-piece ensuite, with deck access. The main floor also offers a second bedroom, a study, a family room, mudroom, and two bathrooms. Upstairs, the second primary suite features a spa-like ensuite and walk-in closet, along with two more bedrooms, two bathrooms, a balcony, and ample attic storage. The lower level is an entertainment hub, with a billiards room, media room, sitting area, and changing room. A separate Caretaker's/Guest Cottage includes two bedrooms, a bathroom, laundry, a full kitchen, and a family room. The workshop features 12-foot garage doors for boat or RV storage and includes woodworking equipment, work benches, mezzanine, and attic storage. The estate has two distinct waterfront features: a sheltered bay for swimming and tidepool exploration, and a point with deeper water access, perfect for watersports, along with stunning vistas and sunsets. Exceptional outdoor living spaces include a swimming pool, multiple patios, meandering trails, and manicured landscaping. Explore the bountiful surrounding waters and rugged coastline from your yacht or pleasure craft, with the convenience of a boathouse with a...