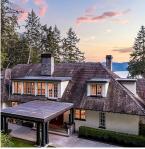

## 605 Senanus Dr, Central Saanich

\$13,995,000

Commissioned in the 1920s, this Samuel McClureera home combines timeless architectural beauty with modern updates, while preserving its oldworld charm. Situated on nearly 5 acres, this waterfront estate offers breathtaking views of Squally Reach, Senanus Island, and Saanich Inlet. The property is private, gated, and peaceful, providing a perfect retreat surrounded by nature. The main home features superior craftsmanship and sweeping water views from every principal room. The gourmet kitchen boasts custom cabinetry, stone countertops, high-end appliances, a pantry, and an island with bar seating. The adjacent dining area is ideal for hosting, and the stylish living room, with its statement fireplace, leads to a covered deck. The primary suite includes a walk-in closet, fireplace, and three-piece ensuite, with deck access. The main floor also offers a second bedroom, a study, a family room, mudroom, and two bathrooms. Upstairs, the second primary suite features a spa-like ensuite and walk-in closet, along with two more bedrooms, two bathrooms, a balcony, and ample attic storage. The lower level is an entertainment hub, with a billiards room, media room, sitting area, and changing room. A separate Caretaker's/Guest Cottage includes two bedrooms, a bathroom, laundry, a full kitchen, and a family room. The workshop features 12-foot garage doors for boat or RV storage and includes woodworking equipment, work benches, mezzanine, and attic storage. The estate has two distinct waterfront features: a sheltered bay for swimming and tidepool exploration, and a point with deeper water access, perfect for watersports, along with stunning vistas and sunsets. Exceptional outdoor living spaces include a swimming pool, multiple patios, meandering trails, and manicured landscaping. Explore the bountiful surrounding waters and rugged coastline from your yacht or pleasure craft, with the convenience of a boathouse with a...