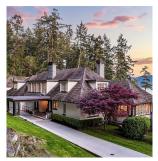

## 605 Senanus Dr, Central Saanich

\$13,995,000

Commissioned in the 1920s, this Samuel McClureera home combines timeless architectural beauty with modern updates, while preserving its oldworld charm. Situated on nearly 5 acres, this waterfront estate offers breathtaking views of Squally Reach, Senanus Island, and Saanich Inlet. The property is private, gated, and peaceful, providing a perfect retreat surrounded by nature. The main home features superior craftsmanship and sweeping water views from every principal room. The gourmet kitchen boasts custom cabinetry, stone countertops, high-end appliances, a pantry, and an island with bar seating. The adjacent dining area is ideal for hosting, and the stylish living room, with its statement fireplace, leads to a covered deck. The primary suite includes a walk-in closet, fireplace, and three-piece ensuite, with deck access. The main floor also offers a second bedroom, a study, a family room, mudroom, and two bathrooms. Upstairs, the second primary suite features a spa-like ensuite and walk-in closet, along with two more bedrooms, two bathrooms, a balcony, and ample attic storage. The lower level is an entertainment hub, with a billiards room, media room, sitting area, and changing room. A separate Caretaker's/Guest Cottage includes two bedrooms, a bathroom, laundry, a full kitchen, and a family room. The workshop features 12-foot garage doors for boat or RV storage and includes woodworking equipment, work benches, mezzanine, and attic storage. The estate has two distinct waterfront features: a sheltered bay for swimming and tidepool exploration, and a point with deeper water access, perfect for watersports, along with stunning vistas and sunsets. Exceptional outdoor living spaces include a swimming pool, multiple patios, meandering trails, and manicured landscaping. Explore the bountiful surrounding waters and rugged coastline from your yacht or pleasure craft, with the convenience of a boathouse with a...