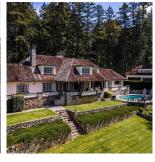

## 605 Senanus Dr, Central Saanich

\$13,995,000

Commissioned in the 1920s, this Samuel McClureera home combines timeless architectural beauty with modern updates, while preserving its oldworld charm. Situated on nearly 5 acres, this waterfront estate offers breathtaking views of Squally Reach, Senanus Island, and Saanich Inlet. The property is private, gated, and peaceful, providing a perfect retreat surrounded by nature. The main home features superior craftsmanship and sweeping water views from every principal room. The gourmet kitchen boasts custom cabinetry, stone countertops, high-end appliances, a pantry, and an island with bar seating. The adjacent dining area is ideal for hosting, and the stylish living room, with its statement fireplace, leads to a covered deck. The primary suite includes a walk-in closet, fireplace, and three-piece ensuite, with deck access. The main floor also offers a second bedroom, a study, a family room, mudroom, and two bathrooms. Upstairs, the second primary suite features a spa-like ensuite and walk-in closet, along with two more bedrooms, two bathrooms, a balcony, and ample attic storage. The lower level is an entertainment hub, with a billiards room, media room, sitting area, and changing room. A separate Caretaker's/Guest Cottage includes two bedrooms, a bathroom, laundry, a full kitchen, and a family room. The workshop features 12-foot garage doors for boat or RV storage and includes woodworking equipment, work benches, mezzanine, and attic storage. The estate has two distinct waterfront features: a sheltered bay for swimming and tidepool exploration, and a point with deeper water access, perfect for watersports, along with stunning vistas and sunsets. Exceptional outdoor living spaces include a swimming pool, multiple patios, meandering trails, and manicured landscaping. Explore the bountiful surrounding waters and rugged coastline from your yacht or pleasure craft, with the convenience of a boathouse with a...