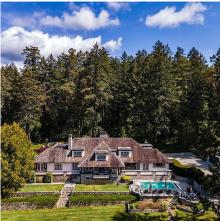

## 605 Senanus Dr, Central Saanich

\$13,995,000

Commissioned in the 1920s, this Samuel McClureera home combines timeless architectural beauty with modern updates, while preserving its oldworld charm. Situated on nearly 5 acres, this waterfront estate offers breathtaking views of Squally Reach, Senanus Island, and Saanich Inlet. The property is private, gated, and peaceful, providing a perfect retreat surrounded by nature. The main home features superior craftsmanship and sweeping water views from every principal room. The gourmet kitchen boasts custom cabinetry, stone countertops, high-end appliances, a pantry, and an island with bar seating. The adjacent dining area is ideal for hosting, and the stylish living room, with its statement fireplace, leads to a covered deck. The primary suite includes a walk-in closet, fireplace, and three-piece ensuite, with deck access. The main floor also offers a second bedroom, a study, a family room, mudroom, and two bathrooms. Upstairs, the second primary suite features a spa-like ensuite and walk-in closet, along with two more bedrooms, two bathrooms, a balcony, and ample attic storage. The lower level is an entertainment hub, with a billiards room, media room, sitting area, and changing room. A separate Caretaker's/Guest Cottage includes two bedrooms, a bathroom, laundry, a full kitchen, and a family room. The workshop features 12-foot garage doors for boat or RV storage and includes woodworking equipment, work benches, mezzanine, and attic storage. The estate has two distinct waterfront features: a sheltered bay for swimming and tidepool exploration, and a point with deeper water access, perfect for watersports, along with stunning vistas and sunsets. Exceptional outdoor living spaces include a swimming pool, multiple patios, meandering trails, and manicured landscaping. Explore the bountiful surrounding waters and rugged coastline from your yacht or pleasure craft, with the convenience of a boathouse with a...