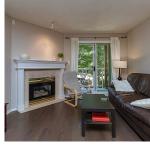

## 204 490 Marsett Pl, Saanich

\$565,000

Would you enjoy a private west facing balcony and quiet 2nd floor corner condo with views of green space from the living room, balcony, cozy breakfast nook off the kitchen, and both bedrooms? There is an inline dining and living room with gas fireplace. (Gas included in strata fee.) Nice evening sun on the balcony and most rooms. This remediated building is in the ultimate location within easy walking distance or short E bike ride of Beaver Elk Lake walking trails and activities, Commonwealth pool, library, Broadmead & Royal Oak shopping centers. Secure underground parking and storage. Great value. Possession flexible. Easy appts. On a bus route and walking distance to Royal Oak bus exchange. Buyers to verify all important information. (id:56120)