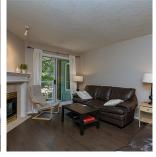

## 204 490 Marsett Pl, Saanich

\$565,000

Would you enjoy a private west facing balcony and quiet 2nd floor corner condo with views of green space from the living room, balcony, cozy breakfast nook off the kitchen, and both bedrooms? There is an inline dining and living room with gas fireplace. (Gas included in strata fee.) Nice evening sun on the balcony and most rooms. This remediated building is in the ultimate location within easy walking distance or short E bike ride of Beaver Elk Lake walking trails and activities, Commonwealth pool, library, Broadmead & Royal Oak shopping centers. Secure underground parking and storage. Great value. Possession flexible. Easy appts. On a bus route and walking distance to Royal Oak bus exchange. Buyers to verify all important information. (id:56120)