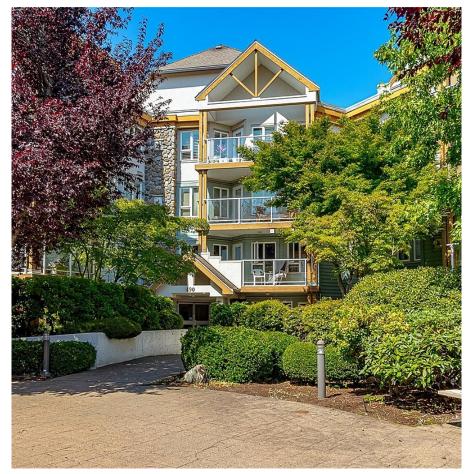

## 204 490 Marsett Pl, Saanich

\$565,000

Would you enjoy a private west facing balcony and quiet 2nd floor corner condo with views of green space from the living room, balcony, cozy breakfast nook off the kitchen, and both bedrooms? There is an inline dining and living room with gas fireplace. (Gas included in strata fee.) Nice evening sun on the balcony and most rooms. This remediated building is in the ultimate location within easy walking distance or short E bike ride of Beaver Elk Lake walking trails and activities, Commonwealth pool, library, Broadmead & Royal Oak shopping centers. Secure underground parking and storage. Great value. Possession flexible. Easy appts. On a bus route and walking distance to Royal Oak bus exchange. Buyers to verify all important information. (id:56120)