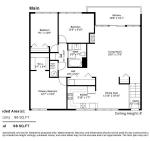

## **KEY INFORMATION**

MLS® R2954826

Residential Attached

College Park

3 Bedrooms

1 Bathroom

1,268 SF