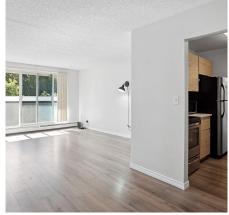

Bright and spacious south facing, nicely renovated, 2 bedroom 1 bath, 856 sqft home. Chartwell Mews is a very well maintained building with a healthy contingency fund in place for any future upgrades. Location is central, only minutes away from Richmond Center, schools, transportation, golf courses, parks and the sky train. The home comes with parking and a private and secure storage space right off you large patio.