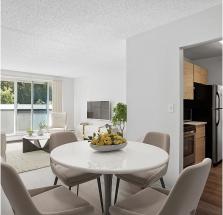

Bright and spacious south facing, nicely renovated, 2 bedroom 1 bath, 856 sqft home. Chartwell Mews is a very well maintained building with a healthy contingency fund in place for any future upgrades. Location is central, only minutes away from Richmond Center, schools, transportation, golf courses, parks and the sky train. The home comes with parking and a private and secure storage space right off you large patio.