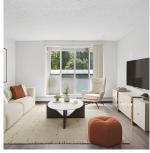

Bright and spacious south facing, nicely renovated, 2 bedroom 1 bath, 856 sqft home. Chartwell Mews is a very well maintained building with a healthy contingency fund in place for any future upgrades. Location is central, only minutes away from Richmond Center, schools, transportation, golf courses, parks and the sky train. The home comes with parking and a private and secure storage space right off you large patio.