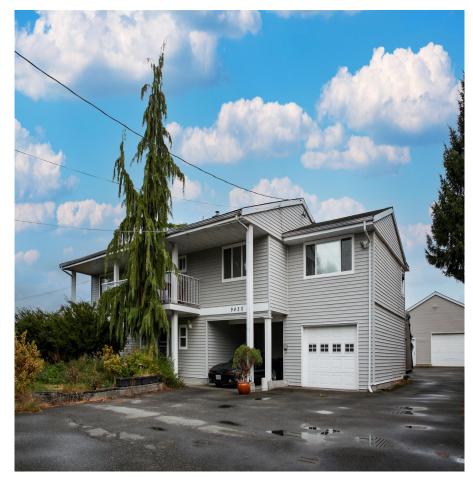

## 9420 No. 6 Road, Richmond

\$4,688,000

Enjoy your Farm Business and Country Living in one of the rare 9.13 acres of land in Richmond. The house is approx. 2,787 sq.ft. with a great harvest blueberry farm at the back. The house had been substantially updated and remodeled. Recent renovation will be finished by March 2025. 2 bedrooms & kitchen upstairs and 1 bedroom & kitchen downstairs with a car garage and a carport, plus another huge 2nd garage/workshop/storage at the back. Close to the Golf course, Shopping and Entertainment centre and cinema. Easy access to Vancouver, Steveston Hwy, Hwy 91 & Hwy 99.