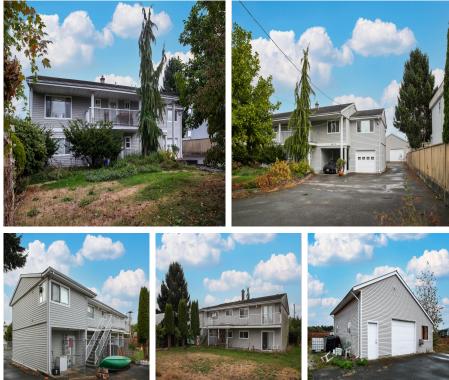

## 9420 No. 6 Road, Richmond

\$4,688,000

Enjoy your Farm Business and Country Living in one of the rare 9.13 acres of land in Richmond. The house is approx. 2,787 sq.ft. with a great harvest blueberry farm at the back. The house had been substantially updated and remodeled. Recent renovation will be finished by March 2025. 2 bedrooms & kitchen upstairs and 1 bedroom & kitchen downstairs with a car garage and a carport, plus another huge 2nd garage/workshop/storage at the back. Close to the Golf course, Shopping and Entertainment centre and cinema. Easy access to Vancouver, Steveston Hwy, Hwy 91 & Hwy 99.