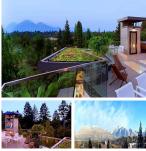

## 5038 Arbutus Street, Vancouver

\$7,988,000

A captivating interpretation of west coast contemporary architecture offering a lifestyle of urban seclusion, luxury & lavish entertaining. On arrival, custom architectural gates open remotely, revealing the private & luscious yard with abundant greenery, monitored security & a range of generous terraces, verdant green roofs & spectacular city, mountain and water views all beautifully crafted by prominent Landscape Architect, Paul Sangha. Beyond the front door, this spectacular custom home features unrivalled multiple living spaces flooded with natural light throughout, a chefs kitchen, European appliances & cabinetry throughout with floor-to-ceiling custom glazing that perfectly frames the city views, swimming pool, Crestron home automation, post & beams, walk-on-skylights, to name a few

## **FEATURES**

Year Built: 2020

Views: VIEW FROM ROOF TOP NORTH/WEST Listed By: Royal Pacific Riverside Realty Ltd.