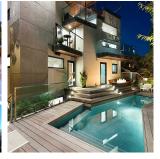

## 5038 Arbutus Street, Vancouver

\$7,988,000

A captivating interpretation of west coast contemporary architecture offering a lifestyle of urban seclusion, luxury & lavish entertaining. On arrival, custom architectural gates open remotely, revealing the private & luscious yard with abundant greenery, monitored security & a range of generous terraces, verdant green roofs & spectacular city, mountain and water views all beautifully crafted by prominent Landscape Architect, Paul Sangha. Beyond the front door, this spectacular custom home features unrivalled multiple living spaces flooded with natural light throughout, a chefs kitchen, European appliances & cabinetry throughout with floor-to-ceiling custom glazing that perfectly frames the city views, swimming pool, Crestron home automation, post & beams, walk-on-skylights, to name a few