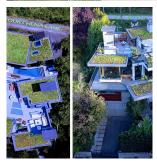

## 5038 Arbutus Street, Vancouver

\$7,988,000

A captivating interpretation of west coast contemporary architecture offering a lifestyle of urban seclusion, luxury & lavish entertaining. On arrival, custom architectural gates open remotely, revealing the private & luscious yard with abundant greenery, monitored security & a range of generous terraces, verdant green roofs & spectacular city, mountain and water views all beautifully crafted by prominent Landscape Architect, Paul Sangha. Beyond the front door, this spectacular custom home features unrivalled multiple living spaces flooded with natural light throughout, a chefs kitchen, European appliances & cabinetry throughout with floor-to-ceiling custom glazing that perfectly frames the city views, swimming pool, Crestron home automation, post & beams, walk-on-skylights, to name a few

## **FEATURES**

Year Built: 2020

Views: VIEW FROM ROOF TOP NORTH/WEST Listed By: Royal Pacific Riverside Realty Ltd.