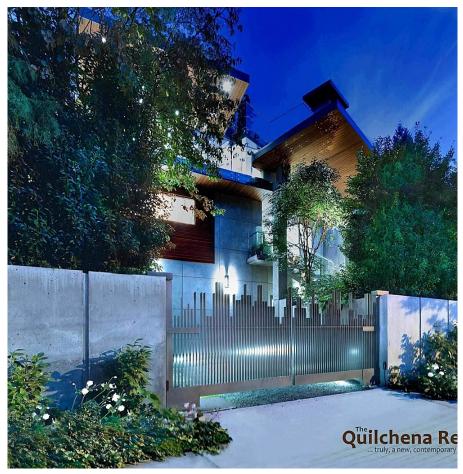

## 5038 Arbutus Street, Vancouver

\$7,988,000

A captivating interpretation of west coast contemporary architecture offering a lifestyle of urban seclusion, luxury & lavish entertaining. On arrival, custom architectural gates open remotely, revealing the private & luscious yard with abundant greenery, monitored security & a range of generous terraces, verdant green roofs & spectacular city, mountain and water views all beautifully crafted by prominent Landscape Architect, Paul Sangha. Beyond the front door, this spectacular custom home features unrivalled multiple living spaces flooded with natural light throughout, a chefs kitchen, European appliances & cabinetry throughout with floor-to-ceiling custom glazing that perfectly frames the city views, swimming pool, Crestron home automation, post & beams, walk-on-skylights, to name a few