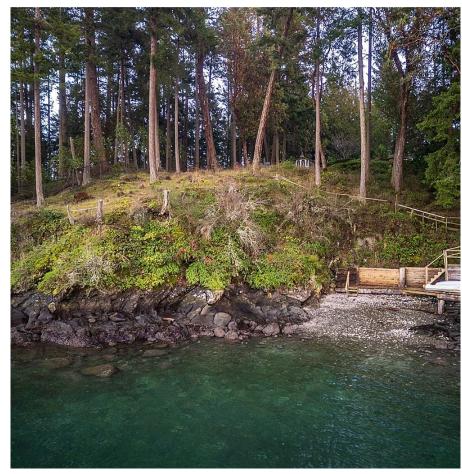

## 2320 Dolphin Rd, North Saanich

\$2,350,000

West Coast living at its finest. Welcome to 2320 Dolphin Road set in the beautiful neighbourhood of North Saanich. Bright and welcoming with 2,435 square feet of living space on two levels. With stunning water views and opening to a lovely outdoor space with delicate plantings, hot tub, cabin and meandering paths to the private bay. A unique opportunity with R-2 zoning. Well located within walking distance of the Canoe Cove Marina and the Stonehouse Pub. and short drive to the ferries and the Victoria Airport. Come discover all this wonderful home and property have to offer and why those who live in this location love to call this area home. Visit Marc's website for more photos and floor plan or email marc@owenflood.com (id:56120)