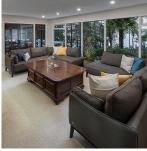

## 2320 Dolphin Rd, North Saanich

\$2,350,000

West Coast living at its finest. Welcome to 2320 Dolphin Road set in the beautiful neighbourhood of North Saanich. Bright and welcoming with 2,435 square feet of living space on two levels. With stunning water views and opening to a lovely outdoor space with delicate plantings, hot tub, cabin and meandering paths to the private bay. A unique opportunity with R-2 zoning. Well located within walking distance of the Canoe Cove Marina and the Stonehouse Pub. and short drive to the ferries and the Victoria Airport. Come discover all this wonderful home and property have to offer and why those who live in this location love to call this area home. Visit Marc's website for more photos and floor plan or email marc@owenflood.com (id:56120)