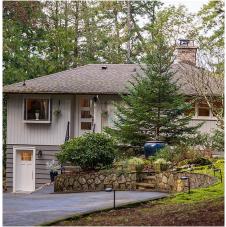

## 2320 Dolphin Rd, North Saanich

\$2,350,000

West Coast living at its finest. Welcome to 2320 Dolphin Road set in the beautiful neighbourhood of North Saanich. Bright and welcoming with 2,435 square feet of living space on two levels. With stunning water views and opening to a lovely outdoor space with delicate plantings, hot tub, cabin and meandering paths to the private bay. A unique opportunity with R-2 zoning. Well located within walking distance of the Canoe Cove Marina and the Stonehouse Pub. and short drive to the ferries and the Victoria Airport. Come discover all this wonderful home and property have to offer and why those who live in this location love to call this area home. Visit Marc's website for more photos and floor plan or email marc@owenflood.com (id:56120)