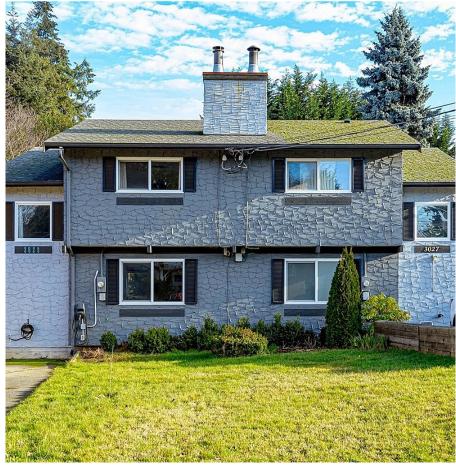

## 3025 Metchosin Rd, Colwood

\$662,000

This wonderful home in Colwood is located on a peaceful no-through street, offering both tranquility and convenience. Just a short walk away, you'll find parks, hiking trails, Belmont Market, shopping, and schools. Nestled in the serene Hatley Park area, on the quiet section of Metchosin Rd, this bright and private home is ideal for young families, first-time homebuyers, or investors. Bring your family and pets & no strata fees. The home was repainted over the last several years including the roof, vinyl windows, and an electric vehicle charger. With three bedrooms and one and a half baths, this home sits on a sunny, private lot. The spacious kitchen with an eating area flows into a large deck and an expansive, fully fenced backyard. The generous living room with a wood-burning fireplace is the perfect spot for family movie nights. This charming home offers plenty of potential for your personal touch and is a fantastic alternative to condo living. Don't miss out on this opportunity. PRICED CLOSE TO ASSESSSED VALUE. Call Now (id:56120)

## **KEY INFORMATION**

MLS® 984184

Residential Attached

Hatley Park

3 Bedrooms

2 Bathrooms

1,084 SF

4,413 SF Lot