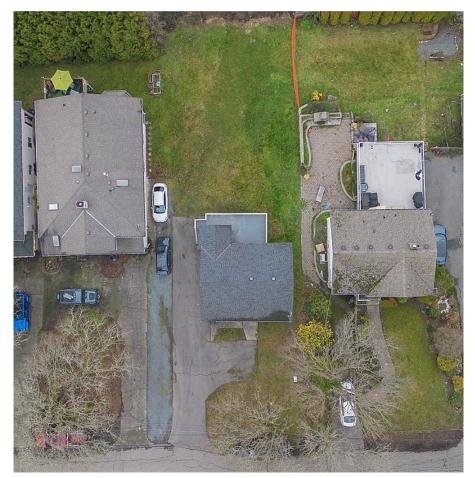

## 4068 Grange Rd, Saanich

\$849,900

OPEN HOUSE SAT & SUN 2-4PM | Welcome to 4068 Grange Rd located in Saanich West. 7014 Sqft building lot. Perfect to build your dream home! Comes with building plans ready or make your own plans! Sewer and city water connected. Great location close to, Victoria General Hospital, Camosun College, Uvic, Uptown, Tillicum Centre, BC ferries and Airport. Call today to book your private showing! Freehold no Strata!!! There is 2 bed 2 bath about 900 sqft home on the lot and its been updated. RS-6 zoned , (id:56120)

## **KEY INFORMATION**

MLS® 984187

Land Only

Northridge

o Bedrooms

o Bathrooms

o SF

7,014 SF Lot

## **FEATURES**

Year Built: 1961

Listed By: eXp Realty