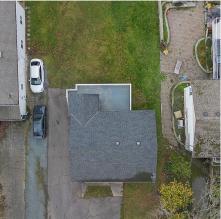

## 4068 Grange Rd, Saanich

\$849,900

OPEN HOUSE SAT & SUN 2-4PM | Welcome to 4068 Grange Rd located in Saanich West. 7014 Sqft building lot. Perfect to build your dream home! Comes with building plans ready or make your own plans! Sewer and city water connected. Great location close to, Victoria General Hospital, Camosun College, Uvic, Uptown, Tillicum Centre, BC ferries and Airport. Call today to book your private showing! Freehold no Strata!!! There is 2 bed 2 bath about 900 sqft home on the lot and its been updated. RS-6 zoned , (id:56120)

## **KEY INFORMATION**

MLS® 984187

Land Only

Northridge

o Bedrooms

o Bathrooms

o SF

7,014 SF Lot

## **FEATURES**

Year Built: 1961

Listed By: eXp Realty