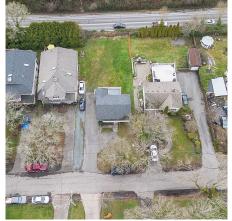

## 4068 Grange Rd, Saanich

\$849,900

OPEN HOUSE SAT & SUN 2-4PM | Welcome to 4068 Grange Rd located in Saanich West. 7014 Sqft building lot. Perfect to build your dream home! Comes with building plans ready or make your own plans! Sewer and city water connected. Great location close to, Victoria General Hospital, Camosun College, Uvic, Uptown, Tillicum Centre, BC ferries and Airport. Call today to book your private showing! Freehold no Strata!!! There is 2 bed 2 bath about 900 sqft home on the lot and its been updated. RS-6 zoned , (id:56120)

## **KEY INFORMATION**

MLS® 984187

Land Only

Northridge

o Bedrooms

o Bathrooms

o SF

7,014 SF Lot

## **FEATURES**

Year Built: 1961

Listed By: eXp Realty