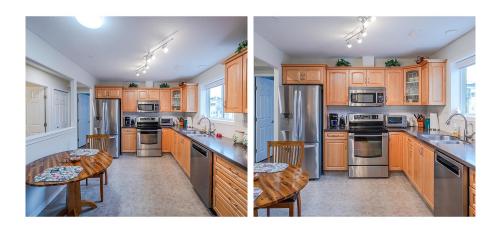

## 2285 Atkinson Street Unit# 702, Penticton

\$659,900

Very spacious, Immaculate east facing 1555sq ft, well kept 2 bedroom and den condo in Cherrylane Towers with beautiful views of the mountains and city from the 7th floor. Great floor plan with open concept kitchen, living and dining room and den through glass French doors. Newer stainless-steel fridge, dishwasher, washer and dryer, new light fixtures throughout and ceiling fans in the bedrooms. Beautiful, engineered hardwood floors, custom pull out drawers in pantry and solid surface counter tops. Recently renovated main bathroom with walk in shower. Large deck with amazing views and powered roll shutters and no a/ c unit on the deck, enjoy the warm sun in the mornings and cool afternoon/evenings on the deck. Enjoy easy living right across from Cherrylane Mall and all its amenities. Complex has a rec room, secure underground parking and a storage locker. Pets are welcome and age is 55+. Don't wanna miss this one! (id:56120)