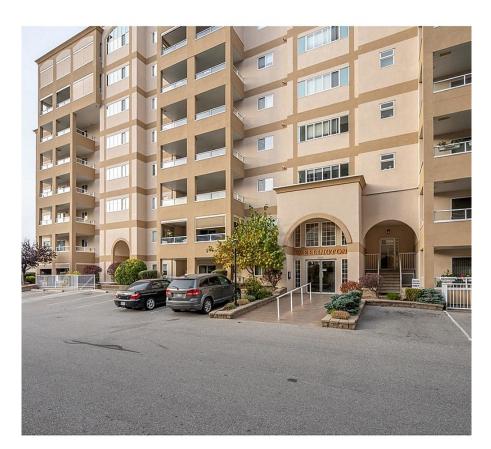

## 2285 Atkinson Street Unit# 702, Penticton

\$659,900

Very spacious, Immaculate east facing 1555sq ft, well kept 2 bedroom and den condo in Cherrylane Towers with beautiful views of the mountains and city from the 7th floor. Great floor plan with open concept kitchen, living and dining room and den through glass French doors. Newer stainless-steel fridge, dishwasher, washer and dryer, new light fixtures throughout and ceiling fans in the bedrooms. Beautiful, engineered hardwood floors, custom pull out drawers in pantry and solid surface counter tops. Recently renovated main bathroom with walk in shower. Large deck with amazing views and powered roll shutters and no a/ c unit on the deck, enjoy the warm sun in the mornings and cool afternoon/evenings on the deck. Enjoy easy living right across from Cherrylane Mall and all its amenities. Complex has a rec room, secure underground parking and a storage locker. Pets are welcome and age is 55+. Don't wanna miss this one! (id:56120)